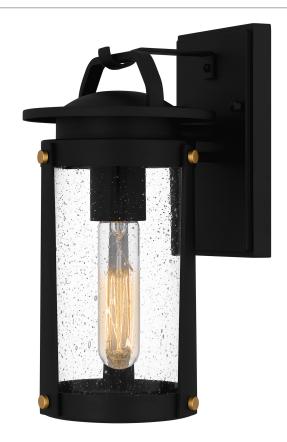

### **CLI8406EK**

Clifton Outdoor Lantern Earth Black

# **DETAILS**

Material: COASTAL ARMOUR ALUMINUM

Glass/Shade Description: Clear Seedy Glass -

Glass