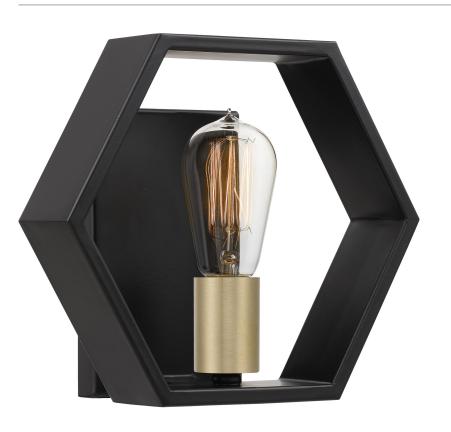

# QUOIZEL.

# **DIMENSIONS**

Dimensions: 10" W x 8.75" H x 4.5" D

Backplate Dimensions: 7.00"H x 4.25"W

HCWO: 5"

Weight: 2.88 lbs

Dimensional Weight: 6.00 lbs.

## **DETAILS**

Material: Steel

# **LAMPING**

Light Source: Incandescent

Bulb Included: No

Bulb Type: Medium Base

Bulb Quantity: 1

Watts per Bulb: 100