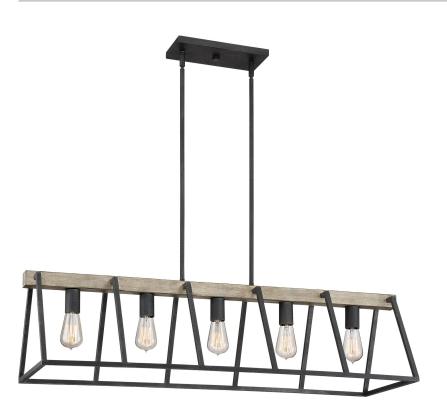

#### **BRT542GK**

Brockton Island Chandelier Grey Ash

## **DIMENSIONS**

Dimensions: 42" W x 11.25" H x 13" D

Overall Height: 68"

Canopy Dimensions: 10.75"W x 4.75"D

Chain/Downrod Length: 4 (0.5"D x 6") and 4 (0.5"D x 12")

Down Rods

Weight: 12.17 lbs

Dimensional Weight: 53.00 lbs.

#### **DETAILS**

Material: Steel

#### **LAMPING**

Light Source: Incandescent

Bulb Included: No

Bulb Type: Medium Base

**Bulb Quantity: 5** 

Watts per Bulb: 100