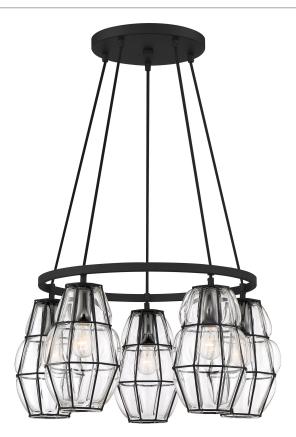

#### DIMENSIONS

| Dimensions: 27.50" W x 12.00" H x 27.50" D |
|--------------------------------------------|
| Overall Height: 109"                       |
| Canopy Dimensions: 11.00"W x 1.00"D        |
| Weight: 24.00 lbs                          |
| Dimensional Weight: 78.00 lbs              |

# DETAILS

| Material: Steel                      | <br> |
|--------------------------------------|------|
| Glass/Shade Description: Clear Glass |      |

## LAMPING

| Light Source: Incandescent |
|----------------------------|
| Bulb Included: No          |
| Bulb Type: Medium Base     |
| Bulb Quantity: 5           |
| Watts per Bulb: 100        |