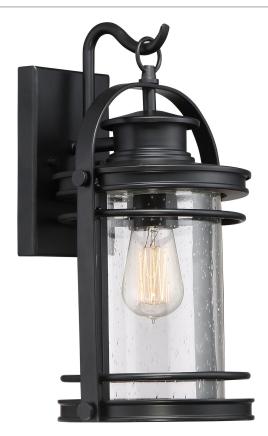

#### **BKR8408K**

Booker Outdoor Lantern Mystic Black

## **DIMENSIONS**

Dimensions: 9" W x 15" H x 8.5" D

Backplate Dimensions: 4.50"H x 7.00"W

HCWO: 5.25"

Weight: 5.60 lbs

Dimensional Weight: 14.00 lbs.

### **DETAILS**

Material: Aluminum

Glass/Shade Description: Seedy Glass