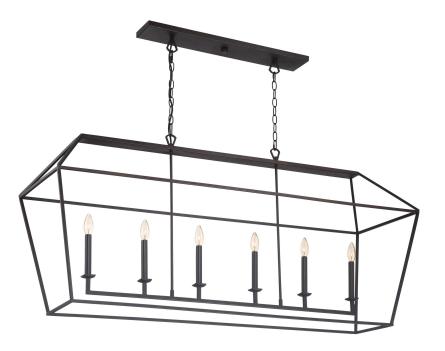

#### DIMENSIONS

| Dimensions: 54" W x 25.5" H x 16.25" D |
|----------------------------------------|
| Overall Height: 73"                    |
| Canopy Dimensions: 25.50"W x 4.75"D    |
| Chain/Downrod Length: 4'               |
| Weight: 15.18 lbs                      |
| Dimensional Weight: 168.00 lbs.        |

## DETAILS

Material: Steel

## LAMPING

| Light Source: Incandescent |
|----------------------------|
| Bulb Included: No          |
| Bulb Type: Candelabra Base |
| Bulb Quantity: 6           |
| Watts per Bulb: 60         |