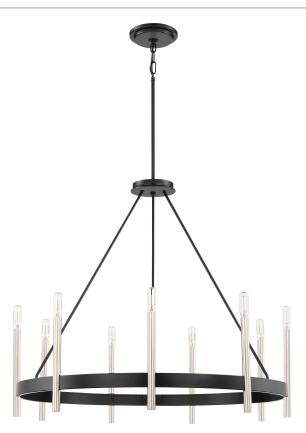

#### **ATH5009K**

Anthem Chandelier Mystic Black

## **DIMENSIONS**

Dimensions: 32" W x 29" H x 32" D

Overall Height: 70.75"

Canopy Dimensions: 6.00" Dia.

Chain/Downrod Length: 2 (0.5"D x 6") and 2 (0.5"D x 12")

Down Rods

Weight: 13.00 lbs

Dimensional Weight: 83.00 lbs.

#### **DETAILS**

Material: Steel

## **LAMPING**

Light Source: Incandescent

Bulb Included: No

Bulb Type: Candelabra Base

**Bulb Quantity: 9** 

Watts per Bulb: 60