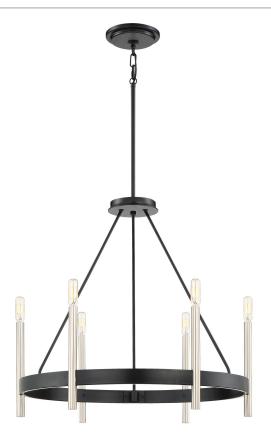

#### **ATH5006K**

Anthem Chandelier Mystic Black

# **DIMENSIONS**

Dimensions: 24.75" W x 24" H x 24.75" D

Overall Height: 65.75"

Canopy Dimensions: 6.00" Dia.

Chain/Downrod Length: 2 (0.5"D x 6") and 2 (0.5"D x 12")

Down Rods

Weight: 10.80 lbs

Dimensional Weight: 51.00 lbs.