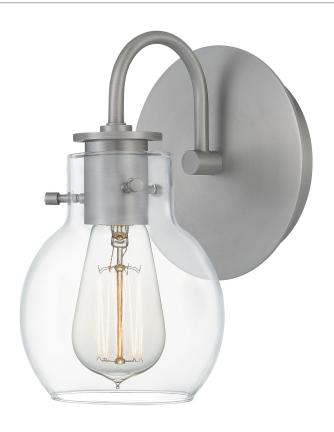

### ANW8601AN

Andrews Wall Sconce Antique Nickel

## **DETAILS**

Material: Steel

Glass/Shade Description: Clear Glass