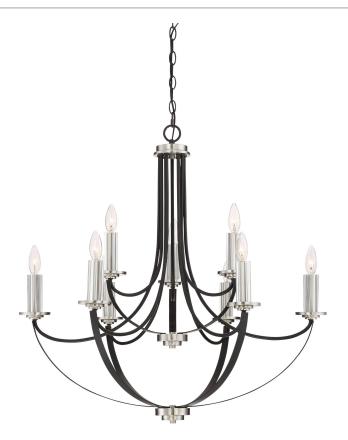

#### ANA5009K Alana Chandelier Mystic Black

## DIMENSIONS

| Dimensions: 32" W x 31.5" H x 32" D |
|-------------------------------------|
| Overall Height: 132.25"             |
| Canopy Dimensions: 5.50" Dia.       |
| Chain/Downrod Length: 8'            |
| Weight: 17.30 lbs                   |
| Dimensional Weight: 56.00 lbs.      |

## DETAILS

Material: Steel

## LAMPING

| Light Source: Incandescent |
|----------------------------|
| Bulb Included: No          |
| Bulb Type: Candelabra Base |
| Bulb Quantity: 9           |
| Watts per Bulb: 60         |