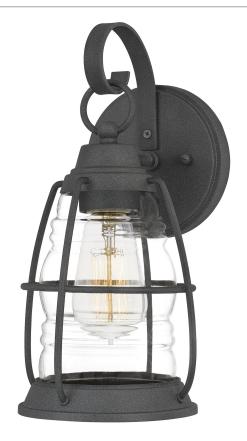

#### AMR8406MB

Admiral Outdoor Lantern Mottled Black

# **DETAILS**

Material: Aluminum

Glass/Shade Description: Clear Glass