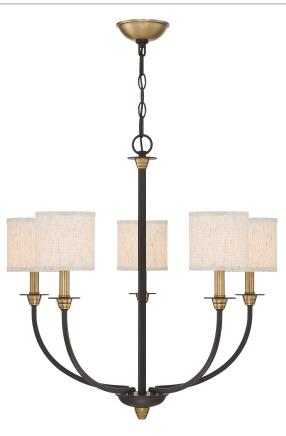

#### DIMENSIONS

| Dimensions: 26" W x 25.75" H x 26" D |
|--------------------------------------|
| Overall Height: 81"                  |
| Canopy Dimensions: 4.75" Dia.        |
| Chain/Downrod Length: 4'             |
| Weight: 8.94 lbs                     |
| Dimensional Weight: 34.00 lbs.       |

## DETAILS

| Material: Steel-Fabric          |
|---------------------------------|
|                                 |
| Glass/Shade Description: Fabric |
|                                 |

## LAMPING

| Light Source: Incandescent |
|----------------------------|
| Bulb Included: No          |
| Bulb Type: Candelabra Base |
| Bulb Quantity: 5           |
| Watts per Bulb: 60         |
|                            |