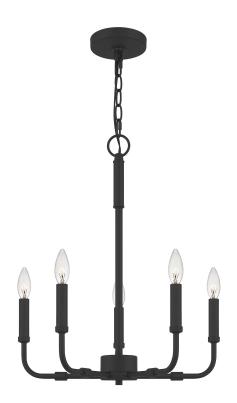

#### ABR5018MBK

Abner Chandelier Matte Black

## **DIMENSIONS**

Dimensions: 18.00" W x 21.25" H x 18.00" D

Overall Height: 73.75"

Canopy Dimensions: 4.75"W x 0.75"D

Chain/Downrod Length: 4'

Weight: 4.20 lbs

### **DETAILS**

Material: Steel

# **LAMPING**

Light Source: Incandescent

Bulb Included: No

Bulb Type: Candelabra Base

Bulb Quantity: 5

Watts per Bulb: 60