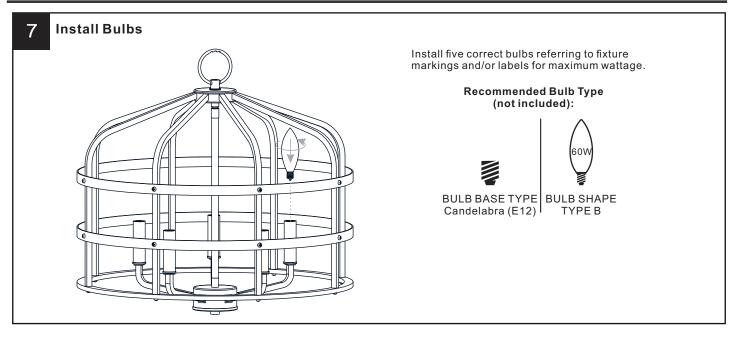

e circuit breaker box or the main fuse box.
- RISK OF FIRE Use bulbs specified by the markings and/or labels on the fixture.
- CAUTION

٠

- For your safety, read instructions completely before beginning installation.
- If in doubt about electrical installation, consult a licensed electrician.
- Turn off electricity to fixture before replacing the bulb(s).

#### **TOOLS REQUIRED**



#### **CARE AND MAINTENANCE**

• Wipe clean using soft, dry cloth or static duster. Always avoid using harsh chemicals and abrasives to clean fixture as they may damage the finish.

If you need further assistance call Quoizel Customer Care at 1-800-645-3184 (9:00am - 5:00pm EST), or visit us on-line at www.quoizel.com.

### PACKAGE CONTENTS



#### **MOUNTING HARDWARE**



### INSTALLATION



## INSTALLATION



Your installation is now complete! Restore electricity and save this sheet for future reference.