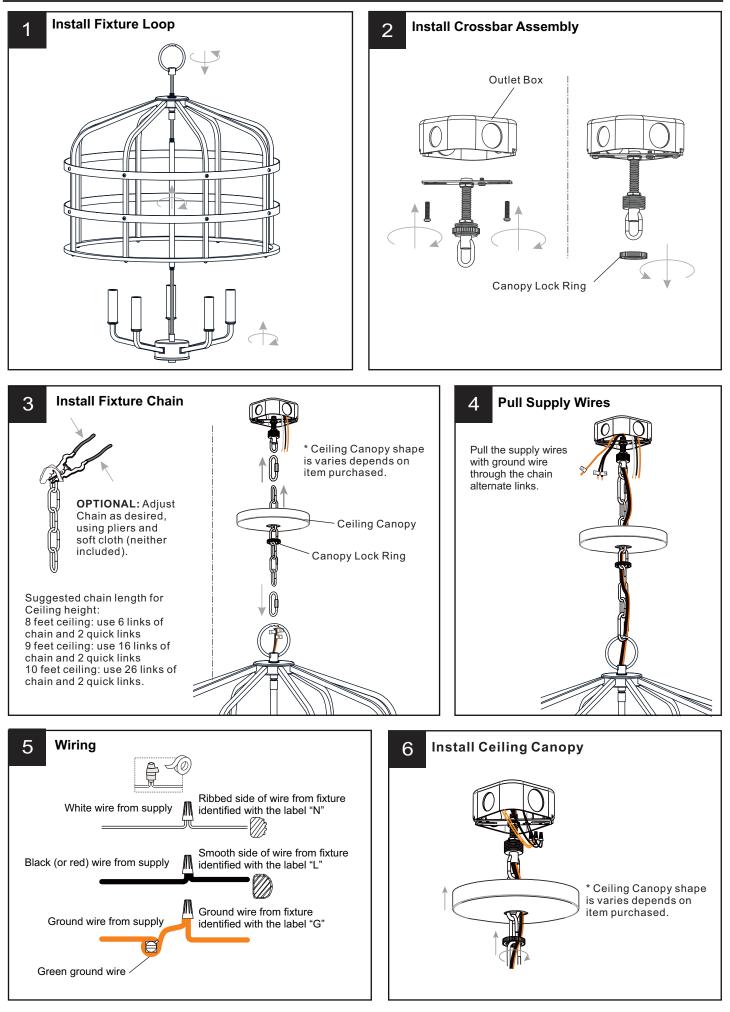

### INSTALLATION

## INSTALLATION

Your installation is now complete! Restore electricity and save this sheet for future reference.