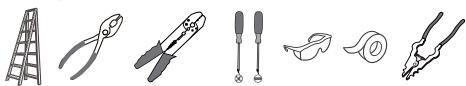

## **INSTALLATION GUIDE FOR QP5346MBK**

# 

Released Date: 2021-06-23

Please read and understand this entire manual before attempting to assemble, install or operate the product.

- WARNING
  - RISK OF ELECTRIC SHOCK Before beginning installation, turn off electricity at the circuit breaker box or the main fuse box.
- RISK OF FIRE Use bulbs specified by the markings and/or labels on the fixture.
- CAUTION

٠

- For your safety, read instructions completely before beginning installation.
- If in doubt about electrical installation, consult a licensed electrician.
- Turn off electricity to fixture before replacing the bulb(s).

#### **TOOLS REQUIRED**



#### **CARE AND MAINTENANCE**

• Wipe clean using soft, dry cloth or static duster. Always avoid using harsh chemicals and abrasives to clean fixture as they may damage the finish.

If you need further assistance call Quoizel Customer Care at 1-800-645-3184 (9:00am - 5:00pm EST), or visit us on-line at www.quoizel.com.

### PACKAGE CONTENTS



#### **MOUNTING HARDWARE**



### INSTALLATION



## INSTALLATION



Your installation is now complete! Restore electricity and save this sheet for future reference.