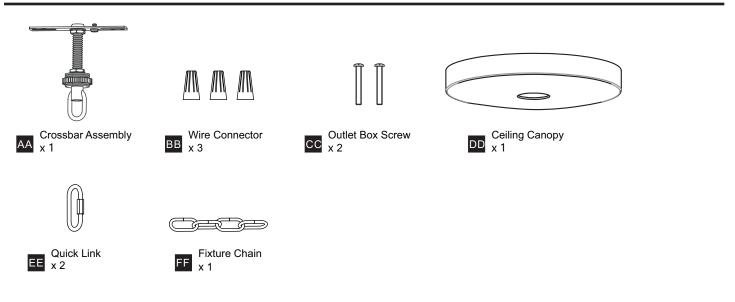

nstallation, turn off electricity at the circuit breaker box or the main fuse box.
- RISK OF FIRE Use bulbs specified by the markings and/or labels on the fixture.
- CAUTION

٠

- For your safety, read instructions completely before beginning installation.
- If in doubt about electrical installation, consult a licensed electrician.
- Turn off electricity to fixture before replacing the bulb(s).

#### **TOOLS REQUIRED**



#### **CARE AND MAINTENANCE**

• Wipe clean using soft, dry cloth or static duster. Always avoid using harsh chemicals and abrasives to clean fixture as they may damage the finish.

If you need further assistance call Quoizel Customer Care at 1-800-645-3184 (9:00am - 5:00pm EST), or visit us on-line at www.quoizel.com.

### PACKAGE CONTENTS



#### **MOUNTING HARDWARE**



### INSTALLATION



## INSTALLATION



Your installation is now complete! Restore electricity and save this sheet for future reference.