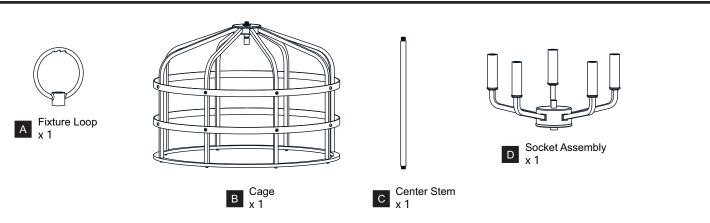

CTRIC SHOCK Before beginning installation, turn off electricity at the circuit breaker box or the main fuse box.
- RISK OF FIRE Use bulbs specified by the markings and/or labels on the fixture.
- CAUTION

٠

- For your safety, read instructions completely before beginning installation.
- If in doubt about electrical installation, consult a licensed electrician.
- Turn off electricity to fixture before replacing the bulb(s).

#### **TOOLS REQUIRED**



#### **CARE AND MAINTENANCE**

• Wipe clean using soft, dry cloth or static duster. Always avoid using harsh chemicals and abrasives to clean fixture as they may damage the finish.

If you need further assistance call Quoizel Customer Care at 1-800-645-3184 (9:00am - 5:00pm EST), or visit us on-line at www.quoizel.com.

### PACKAGE CONTENTS



#### **MOUNTING HARDWARE**



### INSTALLATION



## INSTALLATION



Your installation is now complete! Restore electricity and save this sheet for future reference.