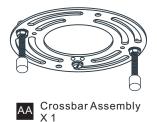

ate the product.

#### WARNING ٠

- RISK OF ELECTRIC SHOCK Before beginning installation, turn off electricity at the circuit breaker box or the main fuse box.
- RISK OF FIRE Use bulbs specified by the markings and/or labels on the fixture. •

#### CAUTION

- For your safety, read instructions completely before beginning installation.
- Turn off electricity to fixture before replacing the bulb(s).

#### **TOOLS REQUIRED**



## **CARE AND MAINTENANCE**

Wipe clean using soft, dry cloth or static duster. Always avoid using harsh chemicals and abrasives to clean fixture as they may damage • the finish.

If you need further assistance call Quoizel Customer Care at 1-800-645-3184(9:00am - 5:00pm EST), or visit us on-line at www.quoizel.com

## **PACKAGE CONTENTS**



## **MOUNTING HARDWARE**





BB Wire Connector X 3





#### INSTALLATION



Your installation is now complete! Restore electricity and save this sheet for future reference.