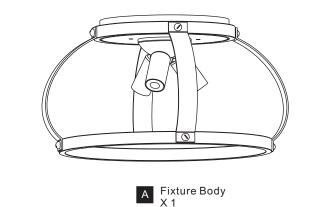

to assemble, install or operate the product.

#### WARNING ٠

- RISK OF ELECTRIC SHOCK Before beginning installation, turn off electricity at the circuit breaker box or the main fuse box.
- RISK OF FIRE Use bulbs specified by the markings and/or labels on the fixture. •

#### CAUTION

- For your safety, read instructions completely before beginning installation.
- Turn off electricity to fixture before replacing the bulb(s).

#### **TOOLS REQUIRED**



## **CARE AND MAINTENANCE**

Wipe clean using soft, dry cloth or static duster. Always avoid using harsh chemicals and abrasives to clean fixture as they may damage • the finish.

If you need further assistance call Quoizel Customer Care at 1-800-645-3184(9:00am - 5:00pm EST), or visit us on-line at www.quoizel.com

## **PACKAGE CONTENTS**



## **MOUNTING HARDWARE**





BB Wire Connector X 3





#### INSTALLATION



Your installation is now complete! Restore electricity and save this sheet for future reference.