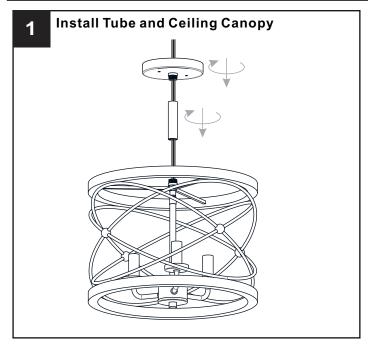

breaker box or the main fuse box.
- RISK OF FIRE Use bulbs specified by the markings and/or labels on the fixture.

#### **CAUTION**

- For your safety, read instructions completely before beginning installation.
- If in doubt about electrical installation, consult a licensed electrician.
- Turn off electricity to fixture before replacing the bulb(s).

### **TOOLS REQUIRED**











## **CARE AND MAINTENANCE**

 Wipe clean using soft, dry cloth or static duster. Always avoid using harsh chemicals and abrasives to clean fixture as they may damage the finish.

If you need further assistance call Quoizel Customer Care at 1-800-645-3184 (9:00am - 5:00pm EST), or visit us on-line at www.quoizel.com.

## **PACKAGE CONTENTS**









### **MOUNTING HARDWARE**











CC Outlet Box Screw











Your installation is now complete! Restore electricity and save this sheet for future reference.