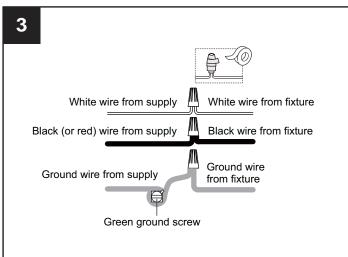

## **SAFETY INFORMATION**

Released Date: 2021-04-30

Please read and understand this entire manual before attempting to assemble, install or operate the product. **WARNING** 

- RISK OF ELECTRIC SHOCK Before beginning installation, turn off electricity at the circuit breaker box or the main fuse box.
- RISK OF FIRE Use bulbs specified by the markings and/or labels on the fixture.

#### **CAUTION**

- For your safety, read instructions completely before beginning installation.
- If in doubt about electrical installation, consult a licensed electrician.
- Turn off electricity to fixture before replacing the bulb(s).