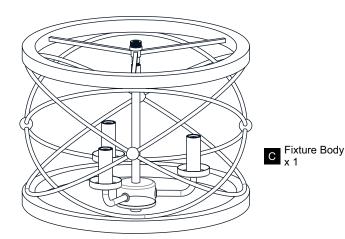

beginning installation, turn off electricity at the circuit breaker box or the main fuse box.
- RISK OF FIRE Use bulbs specified by the markings and/or labels on the fixture.

#### **CAUTION**

- For your safety, read instructions completely before beginning installation.
- If in doubt about electrical installation, consult a licensed electrician.
- Turn off electricity to fixture before replacing the bulb(s).

### **TOOLS REQUIRED**











## **CARE AND MAINTENANCE**

 Wipe clean using soft, dry cloth or static duster. Always avoid using harsh chemicals and abrasives to clean fixture as they may damage the finish.

If you need further assistance call Quoizel Customer Care at 1-800-645-3184 (9:00am - 5:00pm EST), or visit us on-line at www.quoizel.com.

## **PACKAGE CONTENTS**









### **MOUNTING HARDWARE**











CC Outlet Box Screw











Your installation is now complete! Restore electricity and save this sheet for future reference.