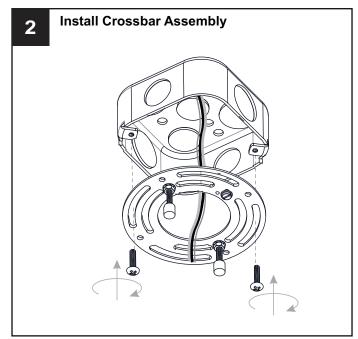

### **MOUNTING HARDWARE**

CC Outlet Box Screw

Your installation is now complete! Restore electricity and save this sheet for future reference.