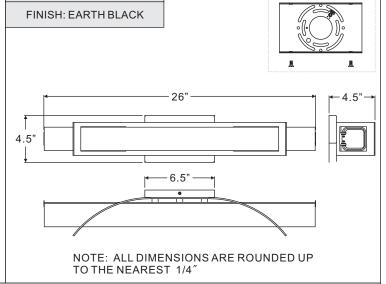

Light Source: Integrated LED 38W

Estimated Assembly Time: 20-30 minutes

**Preparation:** Identify and inspect all parts before beginning installation. Check package content list and diagrams below to ensure all parts are present. If any parts are missing or damaged, do not attempt to assemble, install, or operate the fixture. Contact your original place of purchase.