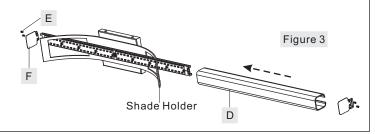

#### STEP 3 - Install Shade to Fixture Body

PCBD8526EK

- A. Insert Shade (D) into the Shade Holder properly.
- B. Place Bracket (F) over the side of the Shade Holder, line up the hole on the Bracket (F) and the mounting hole on the Shade Holder, secure by threading Lock Screw (E) into the mounting hole, tighten until sung.