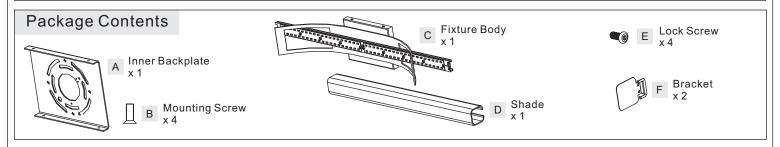

Light Source: Integrated LED 38W

Estimated Assembly Time: 20-30 minutes

**Preparation:** Identify and inspect all parts before beginning installation. Check package content list and diagrams below to ensure all parts are present. If any parts are missing or damaged, do not attempt to assemble, install, or operate the fixture. Contact your original place of purchase.