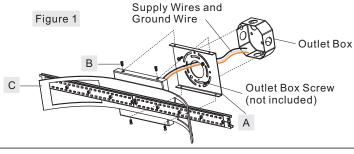

### STEP 1 - Install Inner Backplate and Fixture Body

- A. Pass the supply wires and ground wire through the Inner Backplate (A). Attach the Inner Backplate (A) to outlet box with the head of green ground screw facing you. Secure it with outlet box screws (not included). Tighten until snug.
- B. Refer to Step 2 for wiring connections.
- C. Attach the Fixture Body (C) over the Inner Backplate (A) and secure with Mounting Screws (B). Tighten until snug with screwdrivers.