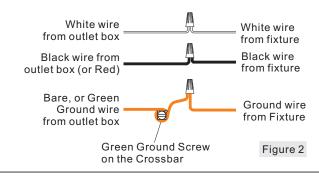

#### **STEP 2 - Wire Connections**

- A. Wrap bare or green ground wire around green ground screw on the crossbar, no less than 2 inches from the end of the wire. Tighten the green ground screw.
- B. Use standard wire connectors (not included) to make all wire connections. Twist connectors until wires are tightly joined together. Wrap each connection with approved electrical tape and carefully stuff all the connected wires into the Outlet Box.