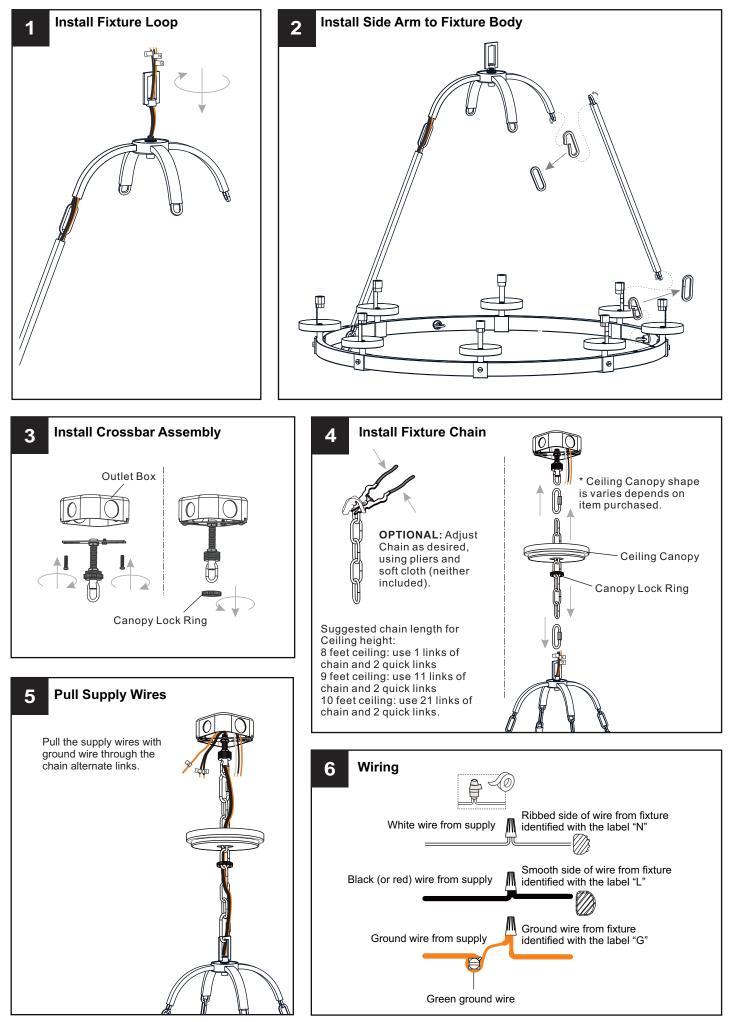

### INSTALLATION

# INSTALLATION

Your installation is now complete! Restore electricity and save this sheet for future reference.