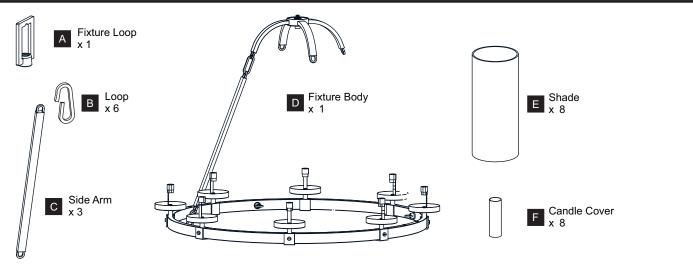

ECTRIC SHOCK Before beginning installation, turn off electricity at the circuit breaker box or the main fuse box.
- RISK OF FIRE Use bulbs specified by the markings and/or labels on the fixture.
- CAUTION

٠

- For your safety, read instructions completely before beginning installation.
- If in doubt about electrical installation, consult a licensed electrician.
- Turn off electricity to fixture before replacing the bulb(s).

#### **TOOLS REQUIRED**



#### **CARE AND MAINTENANCE**

• Wipe clean using soft, dry cloth or static duster. Always avoid using harsh chemicals and abrasives to clean fixture as they may damage the finish.

If you need further assistance call Quoizel Customer Care at 1-800-645-3184 (9:00am - 5:00pm EST), or visit us on-line at www.quoizel.com.

## PACKAGE CONTENTS



#### **MOUNTING HARDWARE**



### INSTALLATION



# INSTALLATION



Your installation is now complete! Restore electricity and save this sheet for future reference.