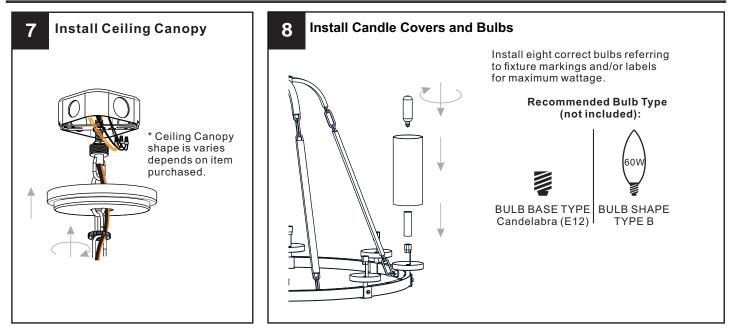

### INSTALLATION

# INSTALLATION

Your installation is now complete! Restore electricity and save this sheet for future reference.