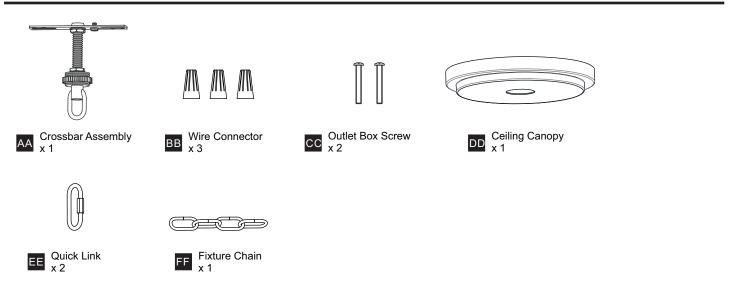

installation, turn off electricity at the circuit breaker box or the main fuse box.
- RISK OF FIRE Use bulbs specified by the markings and/or labels on the fixture.
- CAUTION

٠

- For your safety, read instructions completely before beginning installation.
- If in doubt about electrical installation, consult a licensed electrician.
- Turn off electricity to fixture before replacing the bulb(s).

#### **TOOLS REQUIRED**



#### **CARE AND MAINTENANCE**

• Wipe clean using soft, dry cloth or static duster. Always avoid using harsh chemicals and abrasives to clean fixture as they may damage the finish.

If you need further assistance call Quoizel Customer Care at 1-800-645-3184 (9:00am - 5:00pm EST), or visit us on-line at www.quoizel.com.

## PACKAGE CONTENTS



#### **MOUNTING HARDWARE**



### INSTALLATION



# INSTALLATION



Your installation is now complete! Restore electricity and save this sheet for future reference.