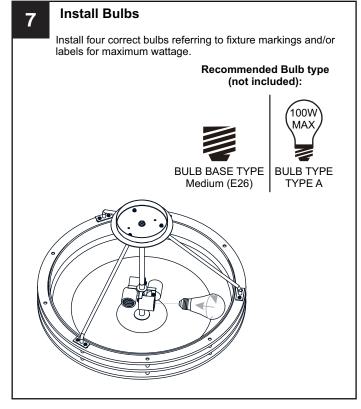

eaker box or the main fuse box.
- RISK OF FIRE Use bulbs specified by the markings and/or labels on the fixture.

#### CAUTION

- · For your safety, read instructions completely before beginning installation.
- If in doubt about electrical installation, consult a licensed electrician.
- Turn off electricity to fixture before replacing the bulb(s).

### **TOOLS REQUIRED**











### **CARE AND MAINTENANCE**

• Wipe clean using soft, dry cloth or static duster. Always avoid using harsh chemicals and abrasives to clean fixture as they may damage the finish.

If you need further assistance call Quoizel Customer Care at 1-800-645-3184 (9:00am - 5:00pm EST), or visit us on-line at www.quoizel.com.

### **PACKAGE CONTENTS**



## **MOUNTING HARDWARE**











Outlet Box Screw















Your installation is now complete! Restore electricity and save this sheet for future reference.