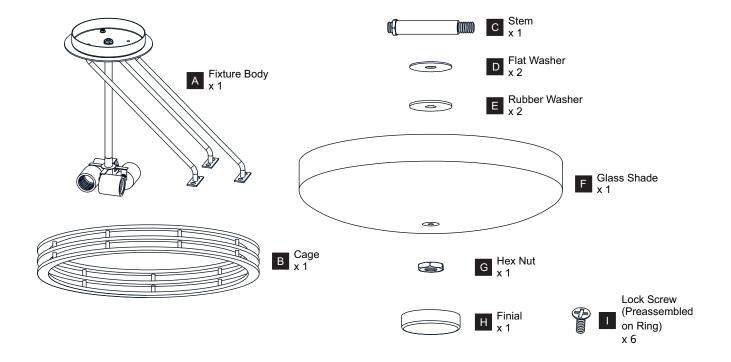

efore beginning installation, turn off electricity at the circuit breaker box or the main fuse box.
- RISK OF FIRE Use bulbs specified by the markings and/or labels on the fixture.

#### CAUTION

- · For your safety, read instructions completely before beginning installation.
- If in doubt about electrical installation, consult a licensed electrician.
- Turn off electricity to fixture before replacing the bulb(s).

### **TOOLS REQUIRED**











### **CARE AND MAINTENANCE**

• Wipe clean using soft, dry cloth or static duster. Always avoid using harsh chemicals and abrasives to clean fixture as they may damage the finish.

If you need further assistance call Quoizel Customer Care at 1-800-645-3184 (9:00am - 5:00pm EST), or visit us on-line at www.quoizel.com.

### **PACKAGE CONTENTS**



## **MOUNTING HARDWARE**











Outlet Box Screw















Your installation is now complete! Restore electricity and save this sheet for future reference.