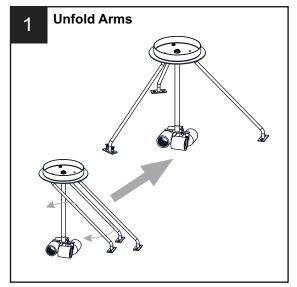

e circuit breaker box or the main fuse box.
- RISK OF FIRE Use bulbs specified by the markings and/or labels on the fixture.

#### CAUTION

- · For your safety, read instructions completely before beginning installation.
- If in doubt about electrical installation, consult a licensed electrician.
- Turn off electricity to fixture before replacing the bulb(s).

### **TOOLS REQUIRED**











### **CARE AND MAINTENANCE**

• Wipe clean using soft, dry cloth or static duster. Always avoid using harsh chemicals and abrasives to clean fixture as they may damage the finish.

If you need further assistance call Quoizel Customer Care at 1-800-645-3184 (9:00am - 5:00pm EST), or visit us on-line at www.quoizel.com.

### **PACKAGE CONTENTS**



## **MOUNTING HARDWARE**











Outlet Box Screw















Your installation is now complete! Restore electricity and save this sheet for future reference.