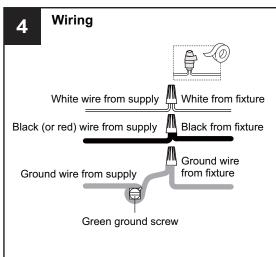

#### WARNING

- RISK OF ELECTRIC SHOCK Before beginning installation, turn off electricity at the circuit breaker box or the main fuse box.
- RISK OF FIRE Use bulbs specified by the markings and/or labels on the fixture.

#### CAUTION

- · For your safety, read instructions completely before beginning installation.
- If in doubt about electrical installation, consult a licensed electrician.
- Turn off electricity to fixture before replacing the bulb(s).