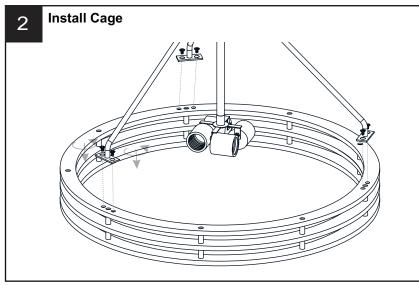

circuit breaker box or the main fuse box.
- RISK OF FIRE Use bulbs specified by the markings and/or labels on the fixture.

#### CAUTION

- · For your safety, read instructions completely before beginning installation.
- If in doubt about electrical installation, consult a licensed electrician.
- Turn off electricity to fixture before replacing the bulb(s).

### **TOOLS REQUIRED**











### **CARE AND MAINTENANCE**

• Wipe clean using soft, dry cloth or static duster. Always avoid using harsh chemicals and abrasives to clean fixture as they may damage the finish.

If you need further assistance call Quoizel Customer Care at 1-800-645-3184 (9:00am - 5:00pm EST), or visit us on-line at www.quoizel.com.

### **PACKAGE CONTENTS**



## **MOUNTING HARDWARE**











Outlet Box Screw















Your installation is now complete! Restore electricity and save this sheet for future reference.