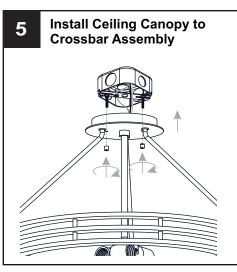

## **MOUNTING HARDWARE**

Outlet Box Screw

Your installation is now complete! Restore electricity and save this sheet for future reference.