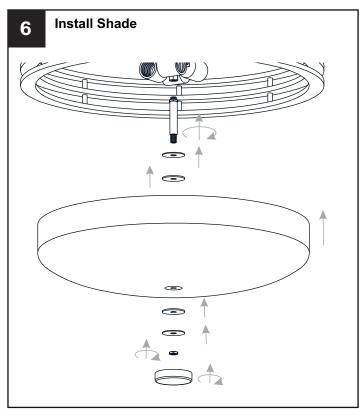

## **MOUNTING HARDWARE**

Outlet Box Screw

Your installation is now complete! Restore electricity and save this sheet for future reference.