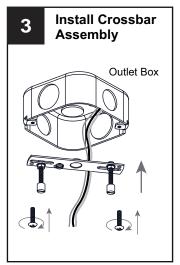

## **MOUNTING HARDWARE**

Outlet Box Screw

Your installation is now complete! Restore electricity and save this sheet for future reference.