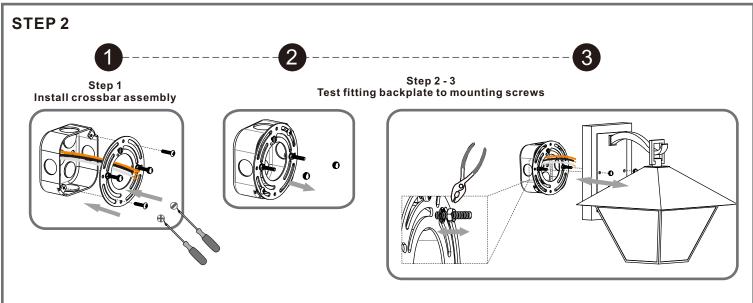

# Installation Guide For Style CRP8409IZ

### **Tools Required**



### LightSource



1BULBREQUIRED BULBNOTINCLUDED

### igtriangle Warnings and Cautions

Turn off the electricity at the circuit breaker before installation.

Consult a licensed electrician if in doubt about installation.

Turn off power to the fixture and allow the bulbs to cool before replacing.

### **Package Contents**

**Preparation**: Identify and inspect all parts before beginning the installation.

Missing or damaged parts? Contact your original place of purchase.

#### **PARTS BAG**



Crossbar Assembly x 1









## Table of Contents



















### STEP 4



### STEP 5



### STEP 6