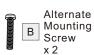

# Installation Guide For Style CRP8409IZ

### **Tools Required**



### LightSource



1BULBREQUIRED BULBNOTINCLUDED

### igtriangle Warnings and Cautions

Turn off the electricity at the circuit breaker before installation.

Consult a licensed electrician if in doubt about installation.

Turn off power to the fixture and allow the bulbs to cool before replacing.

### **Package Contents**

**Preparation**: Identify and inspect all parts before beginning the installation.

Missing or damaged parts? Contact your original place of purchase.

#### **PARTS BAG**



Crossbar Assembly x 1









## Table of Contents



















### STEP 4



### STEP 5



### STEP 6