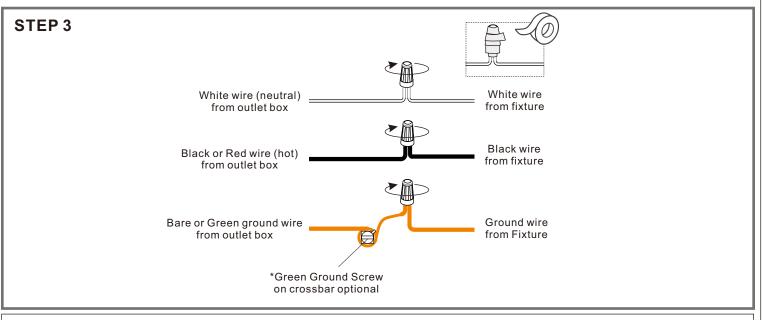

### igtriangle Warnings and Cautions

Turn off the electricity at the circuit breaker before installation.

Consult a licensed electrician if in doubt about installation.

Turn off power to the fixture and allow the bulbs to cool before replacing.