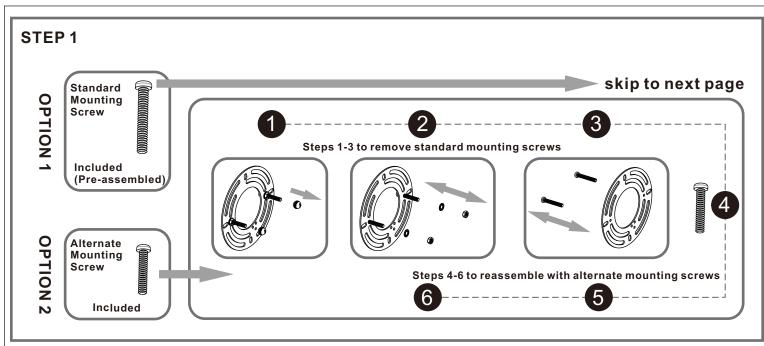

### **Package Contents**

**Preparation**: Identify and inspect all parts before beginning the installation.

Missing or damaged parts? Contact your original place of purchase.

#### **PARTS BAG**

Crossbar Assembly x 1