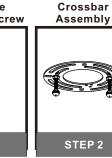

# Installation Guide For Style CRP8409IZ

### **Tools Required**



### LightSource



1BULBREQUIRED BULBNOTINCLUDED

### igtriangle Warnings and Cautions

Turn off the electricity at the circuit breaker before installation.

Consult a licensed electrician if in doubt about installation.

Turn off power to the fixture and allow the bulbs to cool before replacing.

### **Package Contents**

**Preparation**: Identify and inspect all parts before beginning the installation.

Missing or damaged parts? Contact your original place of purchase.

#### **PARTS BAG**



Crossbar Assembly x 1









## Table of Contents



















### STEP 4



### STEP 5



### STEP 6