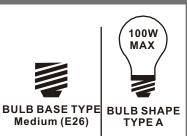

# Installation Guide For Style CRP8409IZ

### **Tools Required**



### LightSource



1BULBREQUIRED BULBNOTINCLUDED

### igtriangle Warnings and Cautions

Turn off the electricity at the circuit breaker before installation.

Consult a licensed electrician if in doubt about installation.

Turn off power to the fixture and allow the bulbs to cool before replacing.

### **Package Contents**

**Preparation**: Identify and inspect all parts before beginning the installation.

Missing or damaged parts? Contact your original place of purchase.

#### **PARTS BAG**



Crossbar Assembly x 1









## Table of Contents



















### STEP 4



### STEP 5



### STEP 6