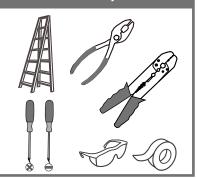

# Installation Guide For Style CRP8409IZ

### **Tools Required**



### LightSource



1BULBREQUIRED BULBNOTINCLUDED

### igtriangle Warnings and Cautions

Turn off the electricity at the circuit breaker before installation.

Consult a licensed electrician if in doubt about installation.

Turn off power to the fixture and allow the bulbs to cool before replacing.

### **Package Contents**

**Preparation**: Identify and inspect all parts before beginning the installation.

Missing or damaged parts? Contact your original place of purchase.

#### **PARTS BAG**



Crossbar Assembly x 1









## Table of Contents



















### STEP 4



### STEP 5



### STEP 6