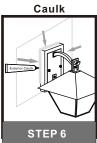

# Installation Guide For Style CRP8409IZ

### **Tools Required**



### LightSource



1BULBREQUIRED BULBNOTINCLUDED

### igtriangle Warnings and Cautions

Turn off the electricity at the circuit breaker before installation.

Consult a licensed electrician if in doubt about installation.

Turn off power to the fixture and allow the bulbs to cool before replacing.

### **Package Contents**

**Preparation**: Identify and inspect all parts before beginning the installation.

Missing or damaged parts? Contact your original place of purchase.

#### **PARTS BAG**



Crossbar Assembly x 1









## Table of Contents



















### STEP 4



### STEP 5



### STEP 6