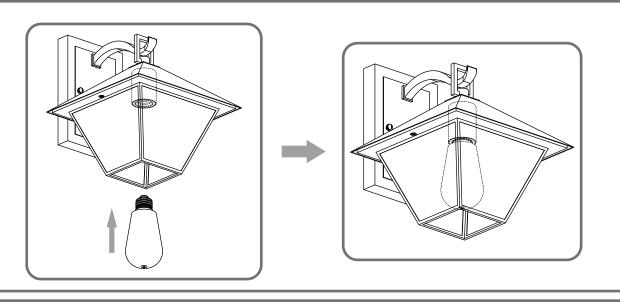

# Installation Guide For Style CRP8409IZ

### **Tools Required**



### LightSource



1BULBREQUIRED BULBNOTINCLUDED

### igtriangle Warnings and Cautions

Turn off the electricity at the circuit breaker before installation.

Consult a licensed electrician if in doubt about installation.

Turn off power to the fixture and allow the bulbs to cool before replacing.

### **Package Contents**

**Preparation**: Identify and inspect all parts before beginning the installation.

Missing or damaged parts? Contact your original place of purchase.

#### **PARTS BAG**



Crossbar Assembly x 1









## Table of Contents



















### STEP 4



### STEP 5



### STEP 6