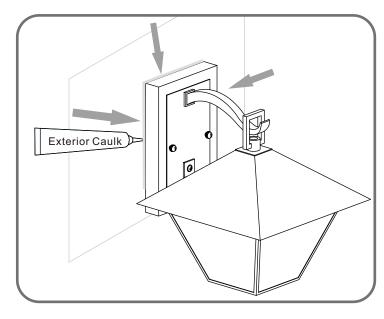

# Installation Guide For Style CRP8409IZ

### **Tools Required**



### LightSource



1BULBREQUIRED BULBNOTINCLUDED

### igtriangle Warnings and Cautions

Turn off the electricity at the circuit breaker before installation.

Consult a licensed electrician if in doubt about installation.

Turn off power to the fixture and allow the bulbs to cool before replacing.

### **Package Contents**

**Preparation**: Identify and inspect all parts before beginning the installation.

Missing or damaged parts? Contact your original place of purchase.

#### **PARTS BAG**



Crossbar Assembly x 1









## Table of Contents



















### STEP 4



### STEP 5



### STEP 6