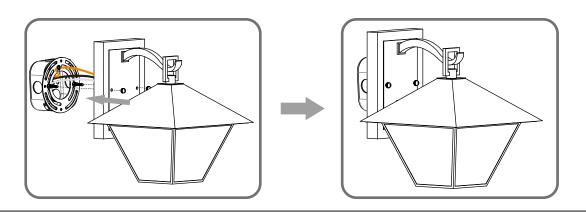

# Installation Guide For Style CRP8409IZ

### **Tools Required**



### LightSource



1BULBREQUIRED BULBNOTINCLUDED

### igtriangle Warnings and Cautions

Turn off the electricity at the circuit breaker before installation.

Consult a licensed electrician if in doubt about installation.

Turn off power to the fixture and allow the bulbs to cool before replacing.

### **Package Contents**

**Preparation**: Identify and inspect all parts before beginning the installation.

Missing or damaged parts? Contact your original place of purchase.

#### **PARTS BAG**



Crossbar Assembly x 1









## Table of Contents



















### STEP 4



### STEP 5



### STEP 6