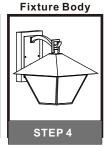

# Installation Guide For Style CRP8409IZ

### **Tools Required**



### LightSource



1BULBREQUIRED BULBNOTINCLUDED

### igtriangle Warnings and Cautions

Turn off the electricity at the circuit breaker before installation.

Consult a licensed electrician if in doubt about installation.

Turn off power to the fixture and allow the bulbs to cool before replacing.

### **Package Contents**

**Preparation**: Identify and inspect all parts before beginning the installation.

Missing or damaged parts? Contact your original place of purchase.

#### **PARTS BAG**



Crossbar Assembly x 1









## Table of Contents



















### STEP 4



### STEP 5



### STEP 6