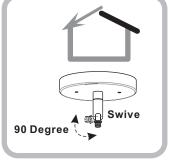

### Table of Contents

For angled ceilings, Swivel opening towards wall.

Step 1
Install crossbar assembly

Step 2 - 3
Test fitting ceiling canopy to mounting screws

©2019 QuoizelInc.

visit us on-line at www.quoizel.com