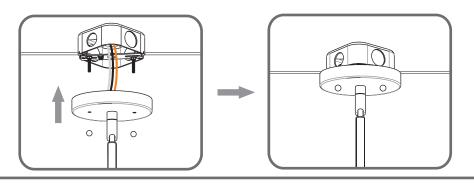

ctrician if in doubt about installation.

Turn off power to the fixture and allow the bulbs to cool before replacing.

### **Package Contents**

**Preparation**: Identify and inspect all parts before beginning the installation.

Missing or damaged parts? Contact your original place of purchase.









### Table of Contents















For angled ceilings, Swivel opening towards wall.



Step 1
Install crossbar assembly





Step 2 - 3
Test fitting ceiling canopy to mounting screws



©2019 QuoizelInc.

visit us on-line at www.quoizel.com

Released Date: 2019-07-25









### STEP 3

White wire (neutral) from outlet box



White wire from fixture

Black wire



Black or Red wire (hot) from outlet box



Ground wire from Fixture

\*Green Ground Screw on crossbar optional

### STEP 4



#### STEP 5



©2019 QuoizelInc.

visit us on-line at www.quoizel.com

Released Date: 2019-07-25