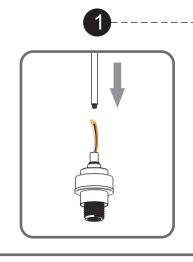

# Installation Guide For Style CRD1505BN





## Fixture Height Adjustable 11.5" to 47.5"

### **⚠** Warnings and Cautions

Turn off the electricity at the circuit breaker before installation. Consult a licensed electrician if in doubt about installation.

Turn off power to the fixture and allow the bulbs to cool before replacing.

### **Package Contents**

**Preparation**: Identify and inspect all parts before beginning the installation.

Missing or damaged parts? Contact your original place of purchase.









### Table of Contents















For angled ceilings, Swivel opening towards wall.



Step 1
Install crossbar assembly





Step 2 - 3
Test fitting ceiling canopy to mounting screws



©2019 QuoizelInc.

visit us on-line at www.quoizel.com

Released Date: 2019-07-25









### STEP 3

White wire (neutral) from outlet box



White wire from fixture

Black wire



Black or Red wire (hot) from outlet box



Ground wire from Fixture

\*Green Ground Screw on crossbar optional

### STEP 4



#### STEP 5



©2019 QuoizelInc.

visit us on-line at www.quoizel.com

Released Date: 2019-07-25