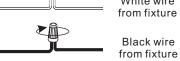

### STEP 3

White wire (neutral) from outlet box

White wire from fixture

Black wire

Black or Red wire (hot) from outlet box

Ground wire from Fixture

\*Green Ground Screw on crossbar optional