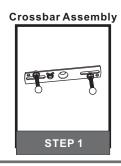

### Table of Contents

For angled ceilings, Swivel opening towards wall.

Step 1
Install crossbar assembly

Step 2 - 3
Test fitting ceiling canopy to mounting screws

©2019 QuoizelInc.

visit us on-line at www.quoizel.com