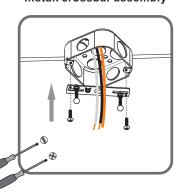

### Table of Contents

For angled ceilings, Swivel opening towards wall.

Step 1
Install crossbar assembly

Step 2 - 3
Test fitting ceiling canopy to mounting screws

©2019 QuoizelInc.

visit us on-line at www.quoizel.com