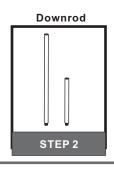

### Table of Contents

For angled ceilings, Swivel opening towards wall.

Step 1
Install crossbar assembly

Step 2 - 3
Test fitting ceiling canopy to mounting screws

©2019 QuoizelInc.

visit us on-line at www.quoizel.com