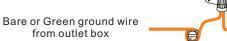

### STEP 3

White wire (neutral) from outlet box

White wire from fixture

Black wire

Black or Red wire (hot) from outlet box

Ground wire from Fixture

\*Green Ground Screw on crossbar optional