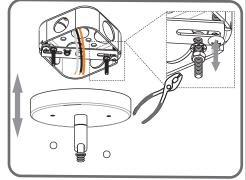

### Table of Contents

For angled ceilings, Swivel opening towards wall.

Step 1
Install crossbar assembly

Step 2 - 3
Test fitting ceiling canopy to mounting screws

©2019 QuoizelInc.

visit us on-line at www.quoizel.com