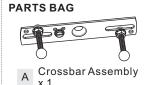

### **Package Contents**

**Preparation**: Identify and inspect all parts before beginning the installation.

Missing or damaged parts? Contact your original place of purchase.

### Table of Contents

For angled ceilings, Swivel opening towards wall.

Step 1
Install crossbar assembly

Step 2 - 3
Test fitting ceiling canopy to mounting screws

©2019 QuoizelInc.

visit us on-line at www.quoizel.com