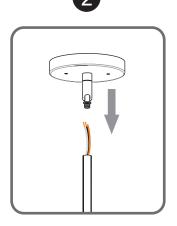

# Installation Guide For Style CRD1505BN





## Fixture Height Adjustable 11.5" to 47.5"

### **⚠** Warnings and Cautions

Turn off the electricity at the circuit breaker before installation. Consult a licensed electrician if in doubt about installation.

Turn off power to the fixture and allow the bulbs to cool before replacing.

### **Package Contents**

**Preparation**: Identify and inspect all parts before beginning the installation.

Missing or damaged parts? Contact your original place of purchase.









### Table of Contents















For angled ceilings, Swivel opening towards wall.



Step 1
Install crossbar assembly





Step 2 - 3
Test fitting ceiling canopy to mounting screws



©2019 QuoizelInc.

visit us on-line at www.quoizel.com

Released Date: 2019-07-25









### STEP 3

White wire (neutral) from outlet box



White wire from fixture

Black wire



Black or Red wire (hot) from outlet box



Ground wire from Fixture

\*Green Ground Screw on crossbar optional

### STEP 4



#### STEP 5



©2019 QuoizelInc.

visit us on-line at www.quoizel.com

Released Date: 2019-07-25