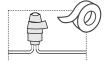

### STEP 3

White wire (neutral) from outlet box

White wire from fixture

Black wire

Black or Red wire (hot) from outlet box

Ground wire from Fixture

\*Green Ground Screw on crossbar optional