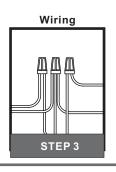

### STEP 3

White wire (neutral) from outlet box

White wire from fixture

Black wire

Black or Red wire (hot) from outlet box

Ground wire from Fixture

\*Green Ground Screw on crossbar optional