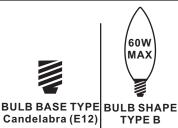

## Installation Guide For Style CAL2821GK



### **Light Source**



5BULBS REQUIRED BULBSNOTINCLUDED

# Fixture Height Adjustable 25.5" to 121.5"

### $oldsymbol{\Delta}$ Warnings and Cautions

Turn off the electricity at the circuit breaker before installation. Consult a licensed electrician if in doubt about installation.

Turn off power to the fixture and allow the bulbs to cool before replacing.

### **Package Contents**

Preparation: Identify and inspect all parts before beginning the installation.

Missing or damaged parts? Contact your original place of purchase.







### Table of Contents

**Fixture Loop** 



**Crossbar Assembly** 



**Fixture Chain** 



Wiring



Ceiling Canopy















# STEP 6 ©2019 QuoizelInc. visit us on-line at www.quoizel.com 4of4