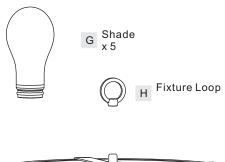

### **Light Source**

5BULBS REQUIRED BULBSNOTINCLUDED

### Table of Contents

**Fixture Loop** 

**Crossbar Assembly** 

**Fixture Chain** 

Wiring

Ceiling Canopy