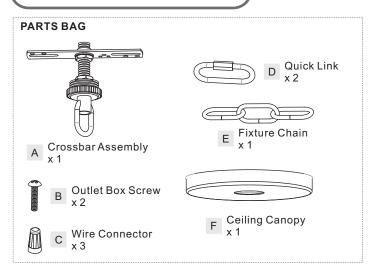

### **Package Contents**

Preparation: Identify and inspect all parts before beginning the installation.

Missing or damaged parts? Contact your original place of purchase.

### Table of Contents

**Fixture Loop** 

**Crossbar Assembly** 

**Fixture Chain** 

Wiring

Ceiling Canopy