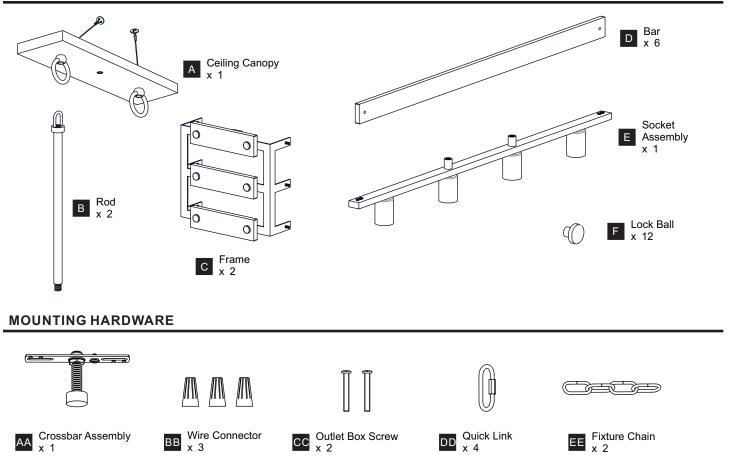

ELECTRIC SHOCK Before beginning installation, turn off electricity at the circuit breaker box or the main fuse box.
- RISK OF FIRE Use bulbs specified by the markings and/or labels on the fixture.
- CAUTION
- For your safety, read instructions completely before beginning installation.
- If in doubt about electrical installation, consult a licensed electrician.
- Turn off electricity to fixture before replacing the bulb(s).

#### **TOOLS REQUIRED**



#### **CARE AND MAINTENANCE**

• Wipe clean using soft, dry cloth or static duster. Always avoid using harsh chemicals and abrasives to clean fixture as they may damage the finish.

If you need further assistance call Quoizel Customer Care at 1-800-645-3184 (9:00am - 5:00pm EST), or visit us on-line at www.quoizel.com.

### PACKAGE CONTENTS



## INSTALLATION



### INSTALLATION



Your installation is now complete! Restore electricity and save this sheet for future reference.