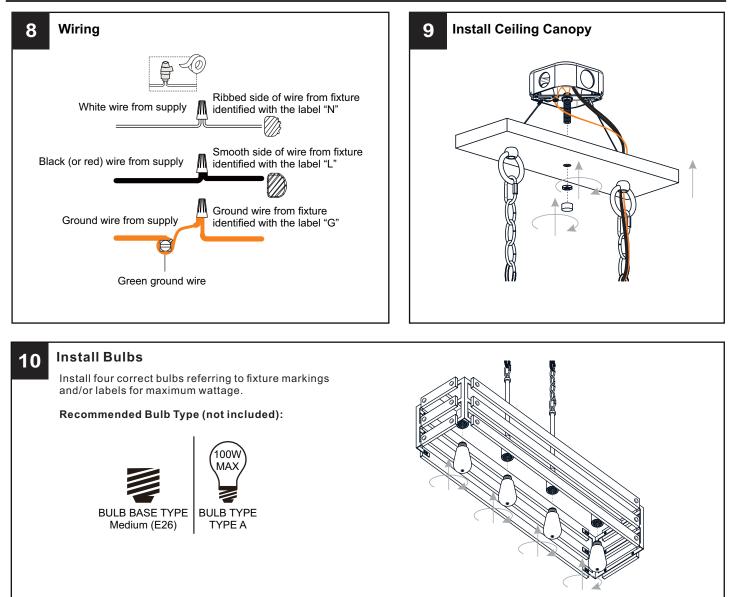

## INSTALLATION

### INSTALLATION

Your installation is now complete! Restore electricity and save this sheet for future reference.