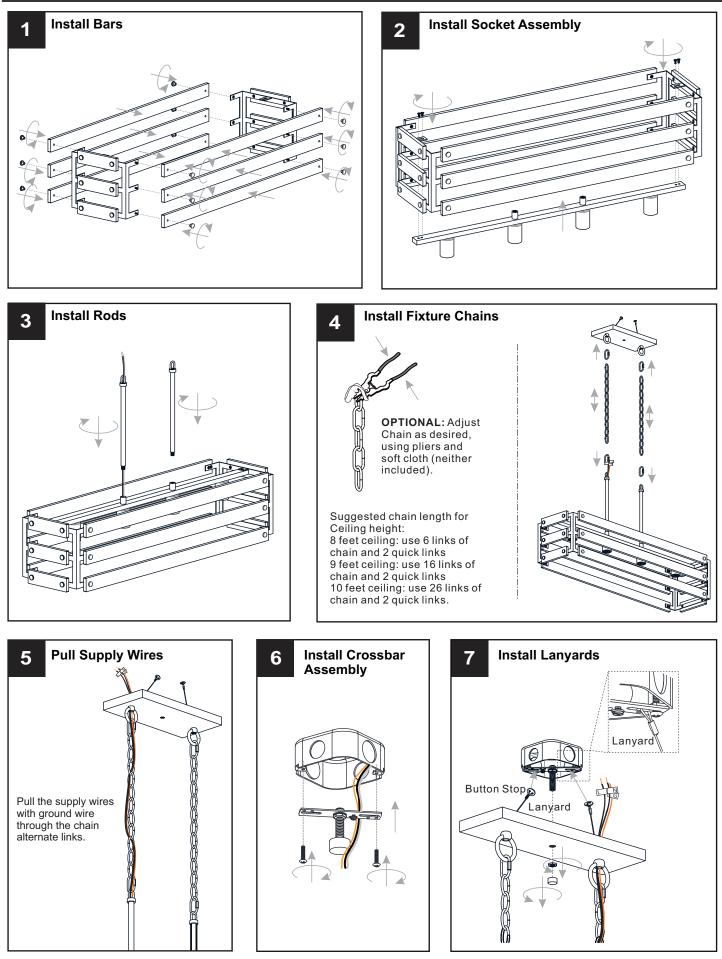

ore beginning installation, turn off electricity at the circuit breaker box or the main fuse box.
- RISK OF FIRE Use bulbs specified by the markings and/or labels on the fixture.
- CAUTION
- For your safety, read instructions completely before beginning installation.
- If in doubt about electrical installation, consult a licensed electrician.
- Turn off electricity to fixture before replacing the bulb(s).

#### **TOOLS REQUIRED**



#### **CARE AND MAINTENANCE**

• Wipe clean using soft, dry cloth or static duster. Always avoid using harsh chemicals and abrasives to clean fixture as they may damage the finish.

If you need further assistance call Quoizel Customer Care at 1-800-645-3184 (9:00am - 5:00pm EST), or visit us on-line at www.quoizel.com.

### PACKAGE CONTENTS



## INSTALLATION



### INSTALLATION



Your installation is now complete! Restore electricity and save this sheet for future reference.