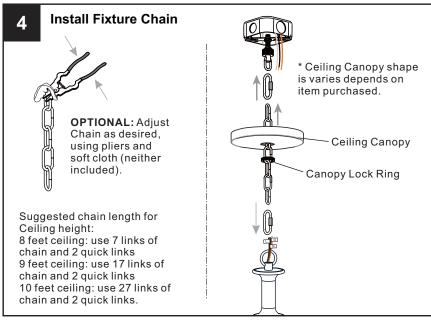

bs specified by the markings and/or labels on the fixture.

#### CAUTION

- For your safety, read instructions completely before beginning installation.
- If in doubt about electrical installation, consult a licensed electrician.
- Turn off electricity to fixture before replacing the bulb(s).

#### **TOOLS REQUIRED**













# **CARE AND MAINTENANCE**

 Wipe clean using soft, dry cloth or static duster. Always avoid using harsh chemicals and abrasives to clean fixture as they may damage the finish.

If you need further assistance call Quoizel Customer Care at 1-800-645-3184 (9:00am - 5:00pm EST), or visit us on-line at www.quoizel.com.

### **PACKAGE CONTENTS**



# **MOUNTING HARDWARE**







Wire Connector x 3



Outlet Box Screw



Ceiling Canopy







Fixture Chain x 1

















Your installation is now complete! Restore electricity and save this sheet for future reference.