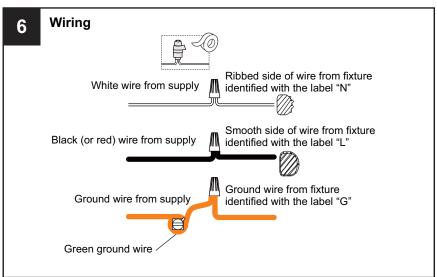

specified by the markings and/or labels on the fixture.

#### CAUTION

- For your safety, read instructions completely before beginning installation.
- If in doubt about electrical installation, consult a licensed electrician.
- Turn off electricity to fixture before replacing the bulb(s).

#### **TOOLS REQUIRED**













# **CARE AND MAINTENANCE**

 Wipe clean using soft, dry cloth or static duster. Always avoid using harsh chemicals and abrasives to clean fixture as they may damage the finish.

If you need further assistance call Quoizel Customer Care at 1-800-645-3184 (9:00am - 5:00pm EST), or visit us on-line at www.quoizel.com.

### **PACKAGE CONTENTS**



# **MOUNTING HARDWARE**







Wire Connector x 3



Outlet Box Screw



Ceiling Canopy







Fixture Chain x 1

















Your installation is now complete! Restore electricity and save this sheet for future reference.