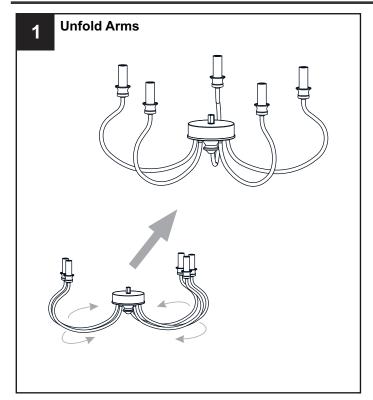

Use bulbs specified by the markings and/or labels on the fixture.

#### CAUTION

- For your safety, read instructions completely before beginning installation.
- If in doubt about electrical installation, consult a licensed electrician.
- Turn off electricity to fixture before replacing the bulb(s).

#### **TOOLS REQUIRED**













# **CARE AND MAINTENANCE**

 Wipe clean using soft, dry cloth or static duster. Always avoid using harsh chemicals and abrasives to clean fixture as they may damage the finish.

If you need further assistance call Quoizel Customer Care at 1-800-645-3184 (9:00am - 5:00pm EST), or visit us on-line at www.quoizel.com.

### **PACKAGE CONTENTS**



# **MOUNTING HARDWARE**







Wire Connector x 3



Outlet Box Screw



Ceiling Canopy







Fixture Chain x 1

















Your installation is now complete! Restore electricity and save this sheet for future reference.