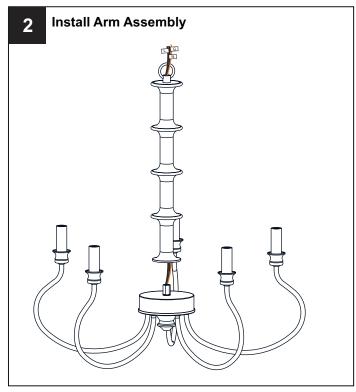

se bulbs specified by the markings and/or labels on the fixture.

#### CAUTION

- For your safety, read instructions completely before beginning installation.
- If in doubt about electrical installation, consult a licensed electrician.
- Turn off electricity to fixture before replacing the bulb(s).

#### **TOOLS REQUIRED**













# **CARE AND MAINTENANCE**

 Wipe clean using soft, dry cloth or static duster. Always avoid using harsh chemicals and abrasives to clean fixture as they may damage the finish.

If you need further assistance call Quoizel Customer Care at 1-800-645-3184 (9:00am - 5:00pm EST), or visit us on-line at www.quoizel.com.

### **PACKAGE CONTENTS**



# **MOUNTING HARDWARE**







Wire Connector x 3



Outlet Box Screw



Ceiling Canopy







Fixture Chain x 1

















Your installation is now complete! Restore electricity and save this sheet for future reference.