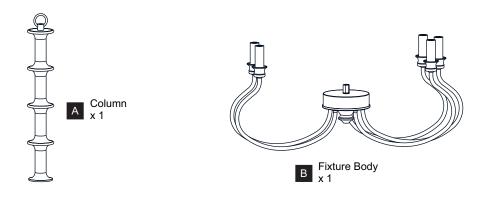

Before beginning installation, turn off electricity at the circuit breaker box or the main fuse box.
- RISK OF FIRE Use bulbs specified by the markings and/or labels on the fixture.

#### CAUTION

- For your safety, read instructions completely before beginning installation.
- If in doubt about electrical installation, consult a licensed electrician.
- Turn off electricity to fixture before replacing the bulb(s).

#### **TOOLS REQUIRED**













# **CARE AND MAINTENANCE**

 Wipe clean using soft, dry cloth or static duster. Always avoid using harsh chemicals and abrasives to clean fixture as they may damage the finish.

If you need further assistance call Quoizel Customer Care at 1-800-645-3184 (9:00am - 5:00pm EST), or visit us on-line at www.quoizel.com.

### **PACKAGE CONTENTS**



# **MOUNTING HARDWARE**







Wire Connector x 3



Outlet Box Screw



Ceiling Canopy







Fixture Chain x 1

















Your installation is now complete! Restore electricity and save this sheet for future reference.