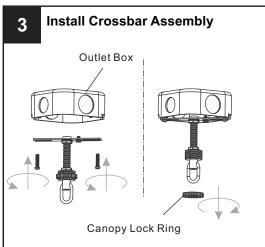

# **MOUNTING HARDWARE**

Wire Connector x 3

Outlet Box Screw

Ceiling Canopy

Fixture Chain x 1

Your installation is now complete! Restore electricity and save this sheet for future reference.