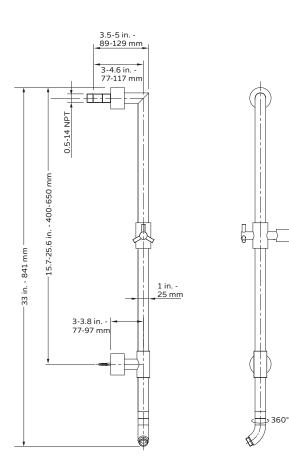

## NOTES

- Measure your actual product for rough-in details
- Install this product according to the installation instructions
- Mixing valve not included