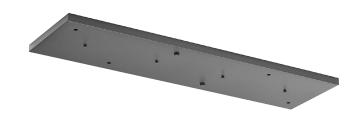

## **Accessory Canopy**

Progress Lighting's canopy accessory offers a convenient way to mount groupings of pendants. This rectangle pendant accessory allows for the hanging of six pendants off of one outlet box. Pendants can be hung straight or staggered. The maximum pendant width for six pendants is 8" each.

- Six-Light Linear pendant canopy.
- Allows for the hanging of six pendants off of one outlet box.
- Graphite Finish.
- Can be mounted staggered or in line.
- Maximum pendant width for six lights is 8" each.