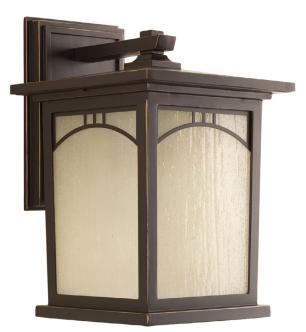

## Residence

Outdoor one-light medium wall lantern with geometric details, umber textured art glass, and an Antique Bronze finish.

- Antique bronze finish.
- Umber textured art glass panels.
- Geometric details.

Category: Outdoor Finish: Antique Bronze (powder coat paint) Construction: Aluminum Construction Glass/Shade: Umber Textured Art glass panels

Width: 8" Height: 12-3/16" Depth: 9" H/CTR: 5"

Glass Width: 5-9/16" Height: 8-3/8"