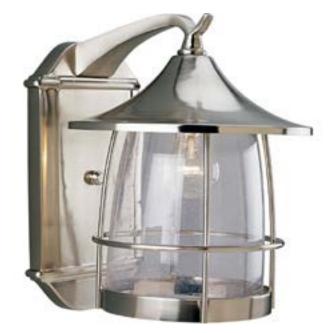

## **Prairie**

Unique cantilevered arms, distinctive roof and wire frames surround clear seeded glass. Aluminum and Brass construction. One-light wall lantern.

Category: Outdoor

Finish: Brushed Nickel (plated)

Construction: Aluminum construction, Brass construction

Glass: Clear seeded glass

Width: 10" Height: 13-1/2" Depth: 12-1/2" H/CTR: 7-1/2"

| MOUNTING                                             | ELECTRICAL                         | LAMPING                                                  | ADDITIONAL INFORMATION                                                        |
|------------------------------------------------------|------------------------------------|----------------------------------------------------------|-------------------------------------------------------------------------------|
| Wall mounted  Mounting strap for outlet box included | Pre-wired 6" of wire supplied 120V | Quantity: 1<br>100W Medium Base<br>Medium ceramic socket | UL-CUL Wet location listed  1 year warranty  Companion fixtures are available |