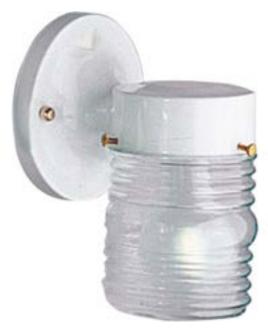

## **Utility Lantern**

Powder-coated finish. Clear marine glass.

Category: Outdoor

Finish: White (powdercoat)

Construction: Glass: Clear glass

Width: 4-1/2" Height: 7-1/4" Depth: 5-1/2" H/CTR: 2-1/4"

| MOUNTING                 | ELECTRICAL                         | LAMPING                                                   | ADDITIONAL INFORMATION                                                        |
|--------------------------|------------------------------------|-----------------------------------------------------------|-------------------------------------------------------------------------------|
| Wall mounted 4-1/2" dia. | Pre-wired 6" of wire supplied 120V | Quantity: 1<br>75W Medium Base<br>Medium porcelain socket | UL-CUL Wet location listed  1 year warranty  Companion fixtures are available |