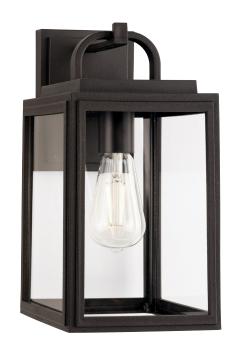

## P560175-020

Grandbury

Grandbury Collection One-Light Transitional Antique Bronze Clear Glass Outdoor Wall Lantern

Category: Outdoor

Finish: Antique Bronze (Unfinished)

Construction: injection-Molded Plastic Construction

Glass/Shade: Clear Glass Panel

Width: 7-1/8 in Extends: 8 in Height: 13-5/8 in H/CTR: 3-1/8 in

Clear Glass Panel

| MOUNTING                                               | ELECTRICAL                | LAMPING                                 | ADDITIONAL INFORMATION     |
|--------------------------------------------------------|---------------------------|-----------------------------------------|----------------------------|
| Wall mounted                                           | 6 inches of wire supplied | (1) Medium Base (E26) Socket            | cETLus Wet Location Listed |
| Mounting plate for outlet box included                 | 120 VAC                   | Lamp Type A19                           | 5-year Limited Warranty    |
| Canopy covers a standard 4"                            |                           | Incandescent: 75-watt MAX per<br>socket |                            |
| recessed outlet box: 4.75" W.,<br>6.825" ht., 1" depth |                           | LED: 15-watt MAX per socket             |                            |
|                                                        |                           | Fully dimmable with dimmable bulbs      |                            |