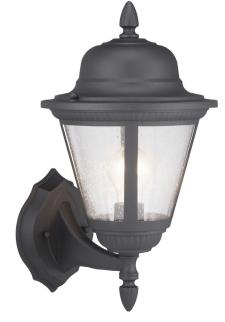

## Westport

The Westport Collection offers transitional styling to complement a variety of architectural exteriors. A durable die-cast aluminum frame cradles a softly diffused seeded glass shade. The one-light small wall lantern is finished is Black.

- Iconic carriage-house design
- The one-light wall lantern is suited for placement at a front or back door, along exterior walls or within an covered outdoor living area
- Westport is a natural fit for Traditional and Transitional architecture
- Classic Black finish
- Measures 9in W x 15 7/8in ht.
- Uses one 100-watt max. medium base bulb or LED equivalent (sold separately)
- UL Safety listed for use in wet locations
- Compatible with standard wall dimmer
- Progress Lighting products are designed for exceptional quality, reliability, and functionality
- Includes installation instructions and mounting hardware
- Coordinating fixtures available

Category: Outdoor Finish: Black (painted)

Construction: Die-cast aluminum Construction

Glass/Shade: Clear Seeded Cylindrical

Diameter: 9" Height: 15-7/8" Depth: 10-3/8"

Glass Width: 7" Height: 5-3/44"

| MOUNTING                                           | ELECTRICAL          | LAMPING                                            | ADDITIONAL INFORMATION     |
|----------------------------------------------------|---------------------|----------------------------------------------------|----------------------------|
| Wall mounted                                       | 6" of wire supplied | Quantity:                                          | cCSAus Wet location listed |
| covers a standard 4" octagonal recessed outlet box | 120 V               | One 100w max. Medium Base E26 base phenolic socket | 1 year warranty            |
| 5.25" W., 6.75" ht., 1" depth                      |                     |                                                    |                            |
|                                                    |                     |                                                    |                            |