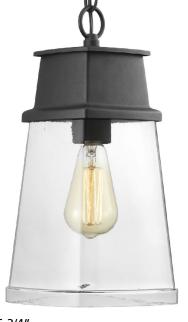

## **Greene Ridge**

The Greene Ridge one-light small wall lantern possesses a traditional appeal with its Craftsman-inspired design, making it a versatile fixture suitable for exterior porticos, interior foyers, breakfast nooks, sunrooms, and a variety of other living areas in Craftsman, rustic, and transitional settings. A commanding rectangular backplate supports a strong, boxy top from which a clear glass shade surrounds an exposed bulb. A bold, Black finish adds a final touch of strong styling.

- Perfect for installing in an exterior portico, an interior foyer, breakfast nook, sunroom, covered outdoor living area, on a porch, or over a kitchen island or dining table
- One-light hanging lantern offers traditional appeal with its Craftsman-inspired, boxy silhouette
- Simple, strong styling recalls the collection's Arts and Crafts influence, making it ideal for Craftsman, rustic, and transitional settings
- Clear glass shade with rimmed edge surrounds a single light
- Finished in statement-making Black
- Measures 6-3/4 in square X 14 in height, overall height with chain 88-1/2 in, wire 120 in
- Dark Sky compliant and UL Safety listed for use in wet locations
- Uses one 100-watt max medium base bulb, or LED equivalents, that is sold separately
- Includes installation instructions and mounting hardware
- Progress Lighting products are designed for exceptional quality, reliability, and functionality