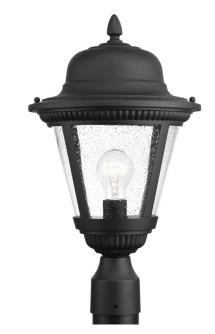

## Westport

Add a touch of rustic appeal and classic styling with beaded detailing in the Westport collection. Clear seeded glass compliments the durable powder coat finish in die-cast aluminum frames. One-light 11" post lantern. Black finish.

- Rustic appeal with classic styling.
- Beaded detailing.
- Clear seeded glass.
- Fits 3" post. (order separately.).

Category: Outdoor Finish: Black (painted)

Construction: Aluminum Construction Glass/Shade: Clear Seeded glass shade

Diameter: 11" Height: 19"

Glass

Width: 8-1/2" Height: 7"

| MOUNTING                                                                                          | ELECTRICAL                                | LAMPING                                                   | ADDITIONAL INFORMATION                     |
|---------------------------------------------------------------------------------------------------|-------------------------------------------|-----------------------------------------------------------|--------------------------------------------|
| Post top - fitter for 3" post or<br>pedestal mounted<br>Mounting strap for outlet box<br>included | Pre-wired<br>6" of wire supplied<br>120 V | Quantity:<br>One 100w max. Medium Base<br>E26 base socket | cCSAus Wet location listed 1 year warranty |