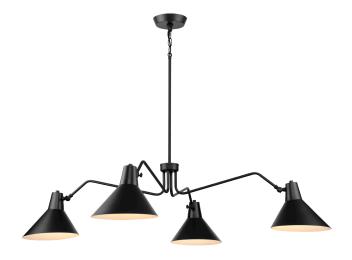

## **P400310-31M** Trimble

Trimble Collection Four-Light Matte Black Chandelier

Category: Chandeliers Finish: Matte Black (Painted) Construction: Steel Construction Glass/Shade: Metal Metal Cone

Diameter: 54-1/8 in Height: 11-1/8 in

Overall Ht. W/Chain And Stem: 77 in

## Metal Cone

| MOUNTING                                                                                | ELECTRICAL               | LAMPING                                 | ADDITIONAL INFORMATION    |
|-----------------------------------------------------------------------------------------|--------------------------|-----------------------------------------|---------------------------|
| Ceiling Stem Hung with 6 links of chain                                                 | 15 feet of wire supplied | (4) Medium Base (E26) Socket            | cULus Dry Location Listed |
|                                                                                         | 120 VAC                  | Lamp Type A19                           | 1-year Limited Warranty   |
| 1/8 IP mounting plate for outlet                                                        |                          | , 3,                                    | ,                         |
| box included                                                                            |                          | Incandescent: 60-watt MAX per<br>socket |                           |
| Six links of 9 Gauge chain supplied with quick link                                     |                          | LED: 12.5-watt MAX per socket           |                           |
| supplied With quiek link                                                                |                          | Fully dimmable with dimmable            |                           |
| One 6", four 12" lengths of stem included                                               |                          | bulbs                                   |                           |
| Canopy covers a standard 4"<br>recessed outlet box: 5.81" W., 1.12"<br>ht., 5.81" depth |                          |                                         |                           |