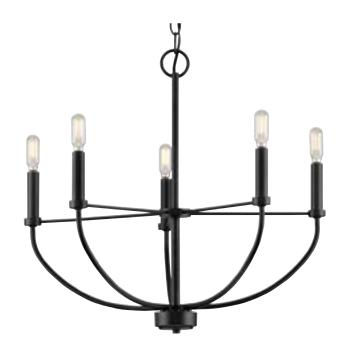

## P400202-031 Leyden

Leyden Collection 5-Light Matte Black Farmhouse Chandelier Light

Category: Chandeliers Finish: Matte Black (Painted) Construction: Steel Construction

recessed outlet box: 5" W., 0.875" ht., 5" depth

Length: 22-3/8 in Diameter: 22-3/8 in Height: 20 in

|                                                  | Overall Ht. W/Chain: 95 in |                             |                           |
|--------------------------------------------------|----------------------------|-----------------------------|---------------------------|
| MOUNTING                                         | ELECTRICAL                 | LAMPING                     | ADDITIONAL INFORMATION    |
| Ceiling Chain                                    | 15 feet of wire supplied   | Quantity:<br>five 60 W max. | cULus Dry Location Listed |
| 1/8 IP mounting plate for outlet<br>box included | 120 V                      | E12 base Phenolic Socket    | 1-year Limited Warranty   |
| 6 feet of 9 gauge chain supplied                 |                            |                             |                           |
| Canopy covers a standard 4"                      |                            |                             |                           |