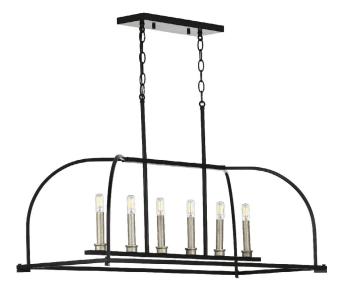

## Seneca

Entertain guests at a dining table or kitchen island under the lavish glow of the Seneca six-light island chandelier. Smooth, sleek arms support six elegant candelabra lights as they gracefully stand shoulder to shoulder, gracefully exuding light on the memories being made below in any modern farmhouse or luxe setting.

- Perfect for providing class and light as you entertain guests at a dining table or kitchen island
- Six elegant candelabra lights stand shoulder to shoulder as they ornament the smooth frame
- The simple, sophisticated design is composed of clean lines that create generous open space for the glowing candelabra lights
- Sleek, curved arms radiate outward from the simple orb crowning the refined fixture
- Finished in bold Black and accented with Polished Nickel candelabra lights
- Clean, modern design is ideal for modern farmhouse and luxe interiors
- Uses six 60-watt max candelabra base bulbs, or the LED equivalents, that are sold separately
- Measures 38-1/4 in diameter X 14-1/8 in height Overall height with stem is 80-1/2 in, wire 180 in
- Progress Lighting products are designed for exceptional quality, reliability, and functionality