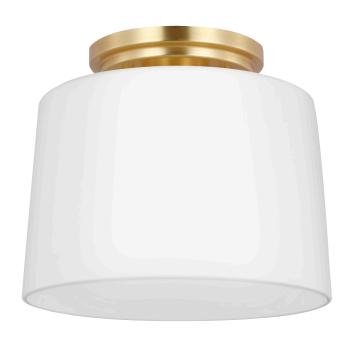

## P350260-012 Adley

Adley Collection One-Light Satin Brass Etched Opal  $\,$  Glass New Traditional Flush Mount Light

Category: Close-to-Ceiling Finish: Satin Brass (Plated) Construction: Steel Construction Glass/Shade: Etched Opal Glass Bell

Diameter: 8-5/8 in Height: 7-3/8 in

Etched Opal Glass Bell Width: 8-5/8 in Height: 5-3/4 in

| MOUNTING                                           | ELECTRICAL                | LAMPING                            | ADDITIONAL INFORMATION      |
|----------------------------------------------------|---------------------------|------------------------------------|-----------------------------|
| Ceiling Flush                                      | 6 inches of wire supplied | (1) Medium Base (E26) Socket       | cCSAus Damp Location Listed |
| Mounting plate for outlet box included             | 120 VAC                   | Lamp Type A19                      | 1-year Limited Warranty     |
| Construction of the devil 47                       |                           | Incandescent: 60-watt MAX per      |                             |
| Canopy covers a standard 4"                        |                           | socket                             |                             |
| recessed outlet box: 5" W., 0.81"<br>ht., 5" depth |                           | LED: 12.5-watt MAX per socket      |                             |
|                                                    |                           | Fully dimmable with dimmable bulbs |                             |