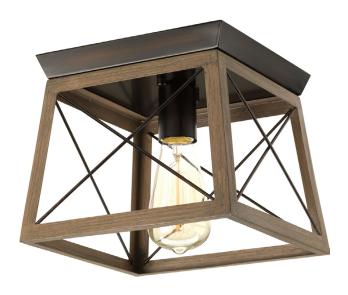

## **Briarwood**

The Briarwood collection features a classic pattern commonly found on barn or farmhouse doors and gates. The simple geometric form features a faux-painted wood enclosure to frame vintage-style light bulbs. A rich Oak and Antique Bronze finish combination. One-Light flush mount.

- Features a classic pattern commonly found on barn or farmhouse doors and gates
- Faux-painted wood-look enclosure to frame vintage-style light bulbs.
- Rich, painted oaky finish paired with an Antique Bronze finish.

Category: Close-to-Ceiling Finish: Antique Bronze (painted) Construction: Steel Construction

Square: 9-1/2" Length: 9-1/2" Height: 7-5/8"

| MOUNTING                                                                                                                                   | ELECTRICAL                   | LAMPING                                     | ADDITIONAL INFORMATION    |
|--------------------------------------------------------------------------------------------------------------------------------------------|------------------------------|---------------------------------------------|---------------------------|
| Flush-Mount mounted                                                                                                                        | Pre-wired                    | Quantity:                                   | cULus Dry location listed |
| Mounting strap for outlet box included  Fixture covers a standard 4" octagonal recessed outlet box  8.1875" W., 1.0625" ht., 8.1875" depth | 6" of wire supplied<br>120 V | One 60w max. Medium Base<br>E26 base socket | 1 year warranty           |