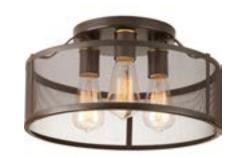

## **Swing**

Three-light Flush Mount with mesh metal surround and natural brass accents for the vintage electric feel.

Category: Close-to-Ceiling
Finish: Antique Bronze (painted)
Construction: Steel construction

Diameter: 15" Height: 8-1/2"

| MOUNTING                                                                                                                            | ELECTRICAL                         | LAMPING                                       | ADDITIONAL INFORMATION                                                        |
|-------------------------------------------------------------------------------------------------------------------------------------|------------------------------------|-----------------------------------------------|-------------------------------------------------------------------------------|
| Ceiling ctc mounted  Mounting strap for outlet box included  Canopy covers a standard 4" hexagonal recessed outlet box  8" dia., 1" | Pre-wired 6" of wire supplied 120V | Quantity: 3<br>60W Medium Base<br>E26 sockets | cCSAus Dry location listed  1 year warranty  Companion fixtures are available |