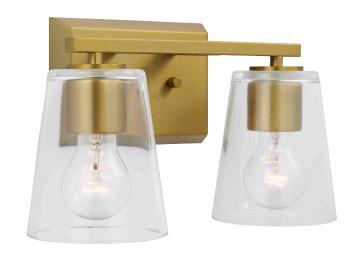

## P300458-191 Vertex

Vertex Collection Two-Light Brushed Gold Clear Glass Contemporary Bath Light

Category: Bath & Vanity
Finish: Brushed Gold (Plated)
Construction: Steel Construction
Glass/Shade: Clear Glass Cone

Width: 12-7/8 in Extends: 6-1/4 in Height: 7.5 in

H/CTR: 5-1/8 in (glass facing up)

Clear Glass Cone Width: 4-3/4 in Height: 5-5/8 in

|                                                                                   |                           | 16                                                                       |                            |
|-----------------------------------------------------------------------------------|---------------------------|--------------------------------------------------------------------------|----------------------------|
| MOUNTING                                                                          | ELECTRICAL                | LAMPING                                                                  | ADDITIONAL INFORMATION     |
| Wall mounted                                                                      | 6 inches of wire supplied | (2) Medium Base (E26) Socket                                             | cULus Damp Location Listed |
| Mounting plate for outlet box included                                            | 120 VAC                   | Lamp Type A19                                                            | 1-year Limited Warranty    |
| Fixture can be installed with glass facing up or down                             |                           | Incandescent: 60-watt MAX per<br>socket<br>LED: 12.5-watt MAX per socket |                            |
| Canopy covers a standard 4" recessed outlet box: 7.06" W., 4.75" ht., 0.87" depth |                           | Fully dimmable with dimmable bulbs                                       |                            |