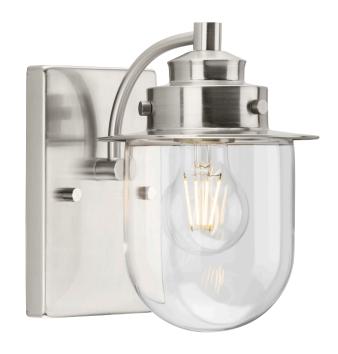

## Northlake

Northlake Collection One-Light Brushed Nickel Clear Glass Transitional Bath Light

Category: Bath & Vanity
Finish: Brushed Nickel (Plated)
Construction: Steel Construction
Glass/Shade: Clear Glass Bowl,

Width: 5-7/8 in Extends: 7.5 in Height: 8 in

H/CTR: 3.5 in (glass facing up)

Clear Glass Bowl Width: 4.5 in Height: 6 in

| MOUNTING                                                                      | ELECTRICAL                | LAMPING                            | ADDITIONAL INFORMATION     |
|-------------------------------------------------------------------------------|---------------------------|------------------------------------|----------------------------|
| Wall mounted                                                                  | 6 inches of wire supplied | (1) Medium Base (E26) Socket       | cULus Damp Location Listed |
| Mounting plate for outlet box included                                        | 120 VAC                   | Lamp Type A19                      | 1-year Limited Warranty    |
|                                                                               |                           | Incandescent: 60-watt MAX per      |                            |
| Fixture can be installed with glass                                           |                           | socket                             |                            |
| facing up or down                                                             |                           | LED: 12.5-watt MAX per socket      |                            |
| Canopy covers a standard 4" recessed outlet box: 4.5" W., 7" ht., 0.75" depth |                           | Fully dimmable with dimmable bulbs |                            |