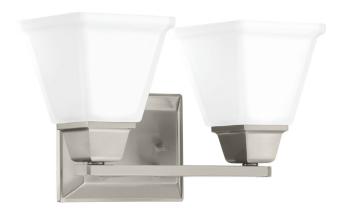

## **Clifton Heights**

Distinctive chiseled features and clean lines are key features within the Clifton Heights collection. Inspired by an updated interpretation of Craftsman styling, careful attention to the details delivers a dramatic accent. A Brushed Nickel finish complements elegant etched square glass shades. The Clifton Heights collection enhances a variety of home styles including Farmhouse, Craftsman and Transitional decor. Two-Light bath & vanity fixture.

- Distinctive forms and clean lines are key features within the Clifton Heights collection
- Inspired by Craftsman styling, special attention to decorative details can be appreciated in each fixture
- Elegant etched glass shades
- Brushed Nickel finish
- 2-light wall bracket for bathrooms, powder rooms and hallways
- Uses 2, 100-watt max. medium base bulbs including LED equivalent (sold separately)
- Ideal for Farmhouse and Transitional bathroom spaces
- Mount on wall in bath and vanity settings to enhance a spa-like atmosphere
- Measures 14 1/4"W x 8 3/8" H
- Damp location listed
- Shop the complete Clifton Heights collection for a coordinated look throughout your entire home or mix and match with other complementary styles for a more curated decor

Category: Bath & Vanity Finish: Brushed Nickel (plated) Construction: Steel construction Glass/Shade: Etched Glass Shade

Width: 14-1/4" Height: 8-3/8" Depth: 7-1/8"

H/CTR: 5-3/4" (glass facing up)

Height: 6-1/2"