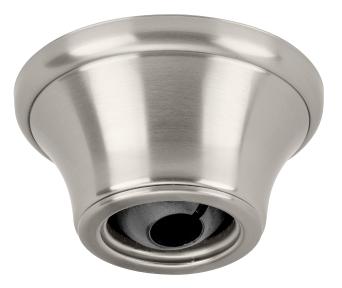

## P2666-09 AirPro

Incorporate a ceiling fan accessory to make your ceiling fan more versatile when it comes to finding a place for it in your home décor vision. This 45-degree canopy is for ceiling fans that are mounted on a sloped ceiling and close-to-ceiling applications. The canopy is approved for use only with the following Progress Lighting ceiling fan models: P2501, P2503, P2521, P2526, P2530, P2531, P2533, P2539, and P2584.

- · Coated in a sleek brushed nickel finish.
- Ideal for ceiling fans mounted in a great room, bedroom, living room, or bonus room.
- Accessory allows you to hang a ceiling fan on a sloped ceiling or close-to-ceiling application.
- Only approved for the following Progress Lighting ceiling fans: P2501, P2503, P2521, P2526, P2530, P2531, P2533, P2539, and P2584.
- Perfect for a variety of settings where a ceiling fan's height needs to be adjusted for optimal air circulation.
- Measures 6-5/8-inch width by 4-inch height.
- Refer to the selection guide for recommended down rod lengths based on your ceiling height.
- Use with any Progress Lighting ceiling fan.
- Includes installation instructions and mounting hardware.
- · Progress Lighting products are designed for exceptional quality, reliability, and functionality.

Category: Ceiling Fans Finish: Brushed Nickel Construction: Steel Construction

MOUNTING

DDITIONAL INFORMATION

Ceiling mounted

1-year Limited Warranty

6.56" W., 4" ht., 6.56" depth

Diameter: 6-5/8 in Height: 4 in