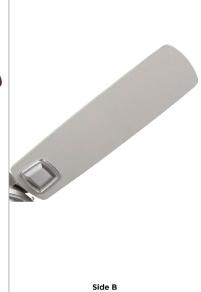

#### **Dimensions:**

Diameter: 52 in Height: 17 in

Clear Hammered Glass Bowl

Silver

**PROGRESS** ↓LIGHTING<sup>™</sup>

**Side A** American Walnut

**REVERSIBLE FAN** BLADE FINISHES