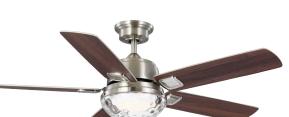

## **Description:**

Tompkins Collection 52 in. Five Blade Brushed Nickel Coastal Ceiling Fan with Integrated CCT-LED Light

#### **Dimensions:**

Diameter: 52 in Height: 17 in

Clear Hammered Glass Bowl

Silver

**PROGRESS** ↓LIGHTING<sup>™</sup>

**Side A** American Walnut

**REVERSIBLE FAN** BLADE FINISHES