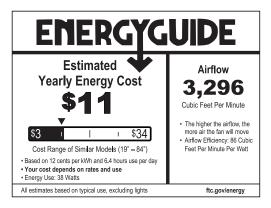

#### **Performance:**

| Number of Modules      | 1                                  |
|------------------------|------------------------------------|
| Input Power            | 24 W                               |
| Input Voltage          | 120/277 VAC                        |
| Input Frequency        | 60 Hz                              |
| Lumens/LPW (Delivered) | 1,900/80 (LM-79)                   |
| ССТ                    | 2700 К                             |
|                        | 3000 K                             |
|                        | 5000 K                             |
| CRI                    | 90 CRI                             |
| Life (hours)           | 50000 (L70/TM-21)                  |
| Warranty               | Limited Lifetime Warranty          |
| Labels                 | UL Damp Location Listed            |
|                        | Meets California Title 24 JA8-2019 |