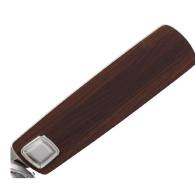

#### **Dimensions:**

Diameter: 52 in Height: 17 in

Clear Hammered Glass Bowl

Silver

**PROGRESS** ↓LIGHTING<sup>™</sup>

**Side A** American Walnut

**REVERSIBLE FAN** BLADE FINISHES