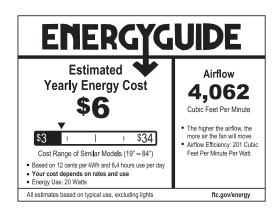

#### **Performance:**

| Input Power            | 20 W                               |
|------------------------|------------------------------------|
| Input Voltage          | 120/277 VAC                        |
| Input Frequency        | 60 Hz                              |
| Lumens/LPW (Delivered) | 1,700/84 (LM-79)                   |
| CCT                    | 2700 K                             |
|                        | 3000 K                             |
|                        | 5000 K                             |
| CRI                    | 90 CRI                             |
| Life (hours)           | 50000 (L70/TM-21)                  |
| Warranty               | Limited Lifetime Warranty          |
| Labels                 | UL Dry Location Only               |
|                        | Meets California Title 24 JA8-2019 |
|                        | DC motor                           |