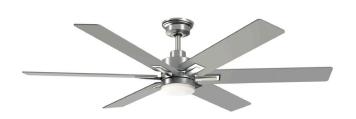

## **Description:**

Dallam Collection 60 in. Six-Blade Brushed Nickel Transitional Ceiling Fan with Integrated CCT-LED Light

## **Dimensions:**

Diameter: 60 in Height: 14 in

Frosted White Plastic Cylindrical