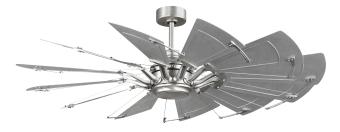

## **PROGRESS** LIGHTING

Project: Fixture Type:

Location: Contact:

Springer II Collection 60-in Twelve-Blade Antique Nickel Modern Farmhouse Windmill Ceiling Fan

Category: Ceiling Fans Finish: Antique Nickel (Painted) Construction:

Diameter.: 60 in Height: 16-3/16 in

| MOUNTING                    | ELECTRICAL               | ADDITIONAL INFORMATION     |
|-----------------------------|--------------------------|----------------------------|
| ceiling downrod             | 80 in of wire supplied   | cULus Damp Location Listed |
| Mounting Bracket            | 120/277 VAC              | Limited Lifetime Warranty  |
| Canopy covers a standard 4" | Switch Type: Push button |                            |