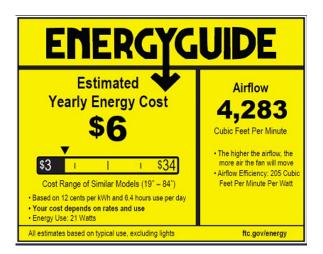

## **PROGRESS** LIGHTING

Project: Fixture Type:

Location: Contact:



Springer II Collection 60-in Twelve-Blade Antique Nickel Modern Farmhouse Windmill Ceiling Fan

Category: Ceiling Fans Finish: Antique Nickel (Painted) Construction:



Diameter.: 60 in Height: 16-3/16 in

| MOUNTING                    | ELECTRICAL               | ADDITIONAL INFORMATION     |
|-----------------------------|--------------------------|----------------------------|
| ceiling downrod             | 80 in of wire supplied   | cULus Damp Location Listed |
| Mounting Bracket            | 120/277 VAC              | Limited Lifetime Warranty  |
| Canopy covers a standard 4" | Switch Type: Push button |                            |

recessed outlet box