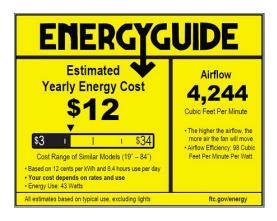

#### **Performance:**

| Input Power            | 18 W                               |  |  |
|------------------------|------------------------------------|--|--|
| Input Voltage          | 120/277 VAC                        |  |  |
| Input Frequency        | 60 Hz                              |  |  |
| Lumens/LPW (Delivered) | 1,600/88 (LM-79)                   |  |  |
| ССТ                    | 3000 K                             |  |  |
| CRI                    | 90 CRI                             |  |  |
| Life (hours)           | 46000 (L70/TM-21)                  |  |  |
| EMI/RFI                | FCC Title 47, Part 15, Class B     |  |  |
| Warranty               | Limited Lifetime Warranty          |  |  |
| Labels                 | UL Damp Location Listed            |  |  |
|                        | Meets California Title 24 JA8-2019 |  |  |
|                        | AC motor                           |  |  |