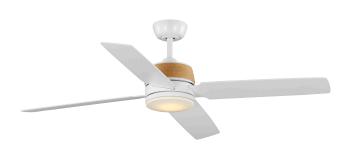

#### **Description:**

Schaffer II Collection 56 in. Four-Blade Satin White Modern Organic Ceiling Fan with Integrated LED Lamped Light and Natural Jute Accents

### **Dimensions:**

Diameter: 56 in Height: 15.5 in

Frosted White Glass Flat Round

S **PROGRESS** 