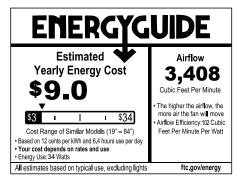

### **Performance:**

| Number of Modules      | 1                                  |
|------------------------|------------------------------------|
| Input Power            | 18 W                               |
| Input Voltage          | 120/277 VAC                        |
| Input Frequency        | 60 Hz                              |
| Lumens/LPW (Delivered) | 1,475/80.92 (LM-79)                |
| CCT                    | 3000 K                             |
| CRI                    | 90 CRI                             |
| Life (hours)           | 54000 (L70/TM-21)                  |
| EMI/RFI                | FCC Title 47, Part 15, Class B     |
| Warranty               | Limited Lifetime Warranty          |
| Labels                 | ETL Damp Location Listed           |
|                        | Meets California Title 24 JA8-2019 |
|                        | AC motor                           |