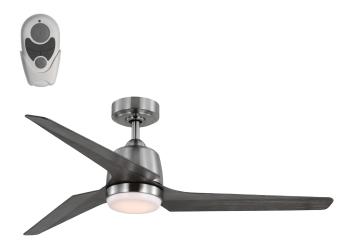

### **Description:**

Upshur Collection 52 in. Brushed Nickel Transitional Ceiling Fan with LED Light Kit 52" Fan

### **Specifications:**

- Frosted White Acrylic Round
- Dimmable to 10% brightness (See Dimming Notes)
- Canopy covers a standard 4" recessed outlet box: 6.31 in W., 2.06 in ht., 6.31 in depth
- Mounting Bracket
- 80 in of wire supplied

#### **Dimensions:**

Diameter: 52 in Height: 13-11/16 in

Frosted White Acrylic Round Width: 6-7/8 in Height: 1-15/16 in