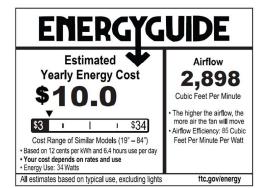

#### **Performance:**

| Number of Bulbs        | 2                              |  |  |
|------------------------|--------------------------------|--|--|
| Input Power            | 6 W                            |  |  |
| Input Voltage          | 120/277 VAC                    |  |  |
| Input Frequency        | 60 Hz                          |  |  |
| Lumens/LPW (Delivered) | 500/106.21 (LM-79)             |  |  |
| CCT                    | 3000 K                         |  |  |
| CRI                    | 90 CRI                         |  |  |
| Life (hours)           | 15000 (L70/TM-21)              |  |  |
| EMI/RFI                | FCC Title 47, Part 15, Class B |  |  |
| Warranty               | Limited Lifetime Warranty      |  |  |
| Labels                 | ETL Dry Location Listed        |  |  |
|                        | AC motor                       |  |  |