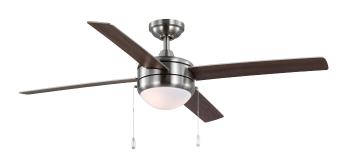

#### **Description:**

McLennan II Collection 52 in. Four-Blade Brushed Nickel Transitional Ceiling Fan with LED Light Kit 52" Fan

#### **Specifications:**

- · Frosted White Acrylic Round
- · Fully dimmable with dimmable bulbs
- Canopy covers a standard 4" recessed outlet box: 5.88 in W., 2.06 in ht., 5.88 in depth
- · Mounting Bracket
- 80 in of wire supplied

### **Dimensions:**

Diameter: 52 in Height: 14-5/16 in

Frosted White Acrylic Round

Width: 8. in Height: 3-3/16 in