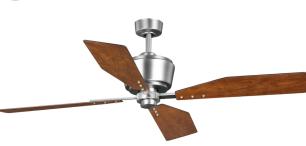

### **Description:**

This ceiling fan effortlessly unites a spacious room, creating an atmosphere that's both relaxing and reviving. Four plywood blades attach to a dual mount canopy. The fixture features an antique nickel finish for a design destined to provide a truly relaxing experience.

## **Specifications:**

- Four plywood blades.
- The fixture features an antique nickel finish for a design destined to provide a truly relaxing experience.
- This ceiling fan effortlessly unites a spacious room, creating an atmosphere that's both relaxing and reviving.
- Ideal for any living room, great room, or bedroom.
- Light kit adaptable.
- Measures 56-inch width by 15-7/8-inch height.
- Light kit not included.
- · Remote control included.
- Includes installation instructions and mounting hardware.
- · Progress Lighting products are designed for exceptional quality, reliability, and functionality.
- Canopy covers a standard 4" recessed outlet box: 5.19 in W., 2.19 in ht., 5.19 in depth
- + 80 in of wire supplied

#### **Dimensions:**

Diameter: 56 in Height: 15-7/8 in