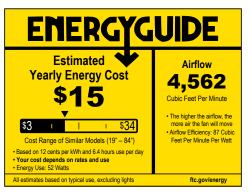

#### **Performance:**

| Input Voltage   | 120 V                     |
|-----------------|---------------------------|
| Input Frequency | 60 Hz                     |
| Warranty        | Limited Lifetime Warranty |
| Labels          | UL Dry Location Listed    |
|                 | AC motor                  |